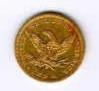

Double Eagles \$20.00 Gold Piece. This was one of the gold coins recovered from the wreck. It was minted in San Francisco, and was placed aboard the Bro. Jonathan for shipment to Seattle. Un-circulated pieces like this one have been recently valued around \$6000 each (Bressett: 1999).