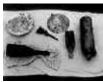

The actual newspaper advertisement for the Brother Jonathan's (last) voyage to Portland, Oregon and Victoria, B.C.

These glass bottles and a plate are just some of the items being preserved at the Del Norte County Historical Society Museum.