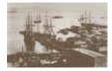

## Brother Jonathan Exhibit - Photo Exhibit

San Francisco waterfront with the Brother Jonathan in the background. Probably the Broadway and Vallejo Street Wharves. Sidewheel steamer the Brother Jonathan seen at top/center of picture. Taken by: Anonymous. Photo credit: San Francisco Maritime National Historic Park, California Historical Society Collection.