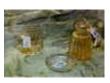

Miraculously, fine glass artifacts went down with the wreck without injury. These items are also being conserved at the Del Norte County Historical Society Museum.

An etching depicting the wreck of the Brother Jonathan.