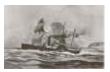

Miraculously, fine glass artifacts went down with the wreck without injury. These items are also being conserved at the Del Norte County Historical Society Museum.

An etching depicting the wreck of the Brother Jonathan.