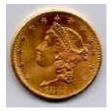

Double Eagles \$20.00 Gold Piece. This was one of the gold coins recovered from the wreck. It was minted in San Francisco, and was placed aboard the Bro. Jonathan for shipment to Seattle. Un-circulated pieces like this one have been recently valued around \$6000 each (Bressett: 1999).