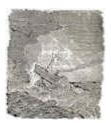

Miraculously, fine glass artifacts went down with the wreck without injury. These items are also being conserved at the Del Norte County Historical Society Museum.

An etching depicting the wreck of the Brother Jonathan.