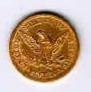

Double Eagles \$20.00 Gold Piece. This was one of the gold coins recovered from the wreck. It was minted in San Francisco, and was placed aboard the Bro. Jonathan for shipment to Seattle. Un-circulated pieces like this one have been recently valued around \$6000 each (Bressett: 1999).