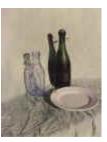

The actual newspaper advertisement for the Brother Jonathan's (last) voyage to Portland, Oregon and Victoria, B.C.

These glass bottles and a plate are just some of the items being preserved at the Del Norte County Historical Society Museum.