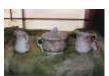

Examples of pottery that were recovered from the wreck. Shown are two pitchers and a chamber pot. These items are still undergoing conservation at the Del Norte County Historical Society Museum.

Samuel J. DeWolf Captain of the Brother Jonathan when she sank.