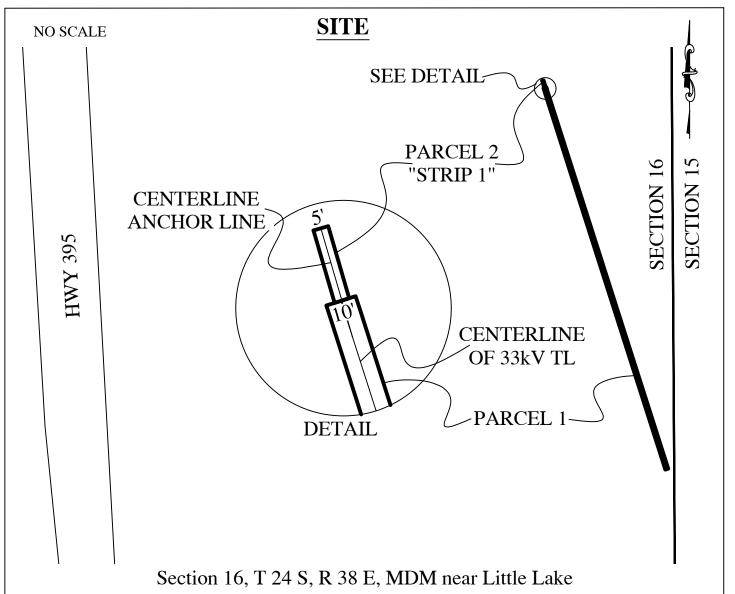

## AREA, LAND TYPE, AND LOCATION:

0.302-acre, more or less, of State-owned school land within a portion of Section 16, Township 24 South, Range 38 East, MDM, near Little Lake, Inyo County.

#### **AUTHORIZED USE:**

Use and maintenance of an existing 33-kilovolt (kV) electrical distribution line, five wood poles, and three steel towers.

# **EXHIBIT:**

A. Site and Location Map

# **Exhibit A**

PRC 4511.2 SOUTHERN CALIFORNIA EDISON APN 037-260-01 GENERAL LEASE -RIGHT-OF-WAY USE INYO COUNTY