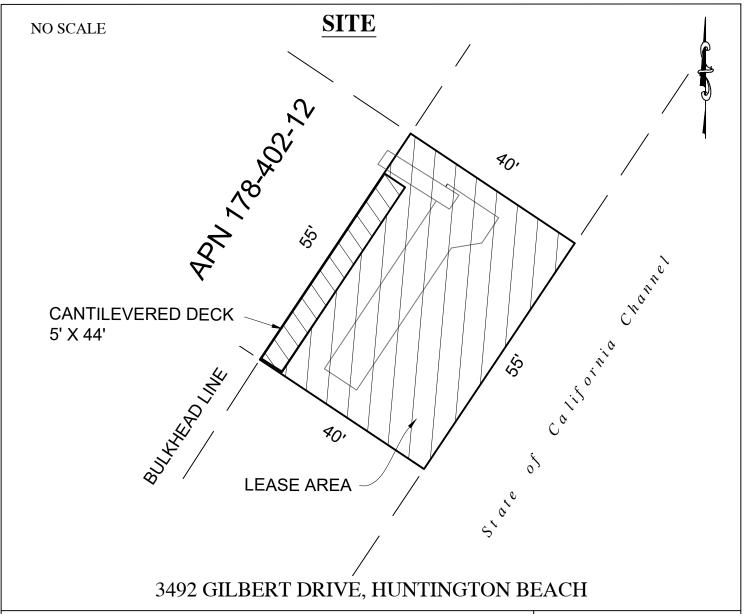

### AREA, LAND TYPE, AND LOCATION:

Sovereign land in the Midway Channel of Huntington Harbour, adjacent to 3492 Gilbert Drive, Huntington Beach, Orange County.

### **AUTHORIZED USE:**

Continued use and maintenance of an existing boat dock, access ramp, and cantilevered deck extending no more than 5 feet waterward of the bulkhead.

# **Exhibit A**

PRC 3078.1 NICHOLS TRUST APN 178-402-12 GENERAL LEASE -RECREATIONAL USE ORANGE COUNTY