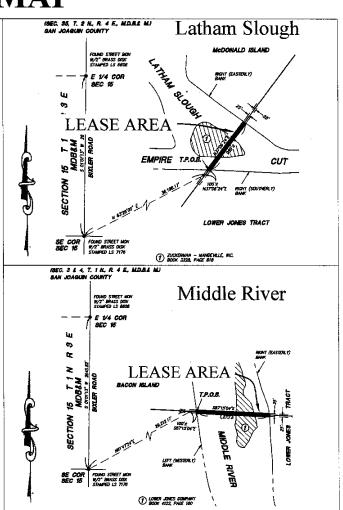

### AREA, LAND TYPE, AND LOCATION:

2.65 acres, more or less, of sovereign land in Old River, Middle River, and Latham Slough, near McDonald Island, Lower Jones Island, Bacon Island, and Palm Tract, San Joaquin and Contra Costa counties.

## **SITE MAP**

### NO SCALE LOCATION MAP

This Exhibit is solely for purposes of generally defining the lease premises, is based on unverified information provided by Lessee or other parties, and is not intended to be, nor shall it be construed as a waiver or limitation of any state interest in the subject or any other property.

### EXHIBIT A PRC 8677.1

PACIFIC GAS & ELECTRIC GENERAL LEASE - RIGHT OF WAY USE SAN JOAQUIN & CONTRA COSTA COUNTIES