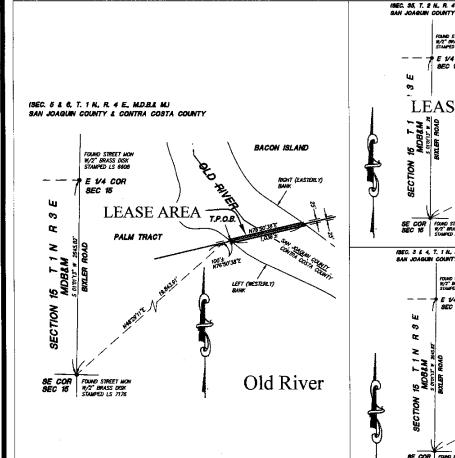

### AREA, LAND TYPE, AND LOCATION:

2.65 acres, more or less, of sovereign land in Old River, Middle River, and Latham Slough, near McDonald Island, Lower Jones Island, Bacon Island, and Palm Tract, San Joaquin and Contra Costa counties.

## **SITE MAP**

### NO SCALE LOCATION MAP

This Exhibit is solely for purposes of generally defining the lease premises, is based on unverified information provided by Lessee or other parties, and is not intended to be, nor shall it be construed as a waiver or limitation of any state interest in the subject or any other property.

### EXHIBIT A PRC 8677.1

PACIFIC GAS & ELECTRIC GENERAL LEASE - RIGHT OF WAY USE SAN JOAQUIN & CONTRA COSTA COUNTIES