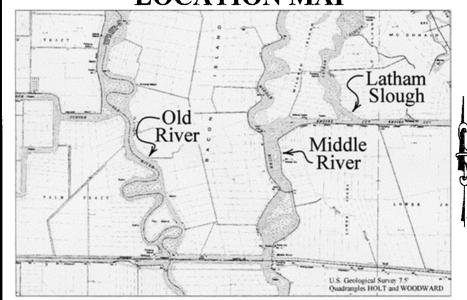

### AREA, LAND TYPE, AND LOCATION:

2.65 acres, more or less, of sovereign land in Old River, Middle River, and Latham Slough, near McDonald Island, Lower Jones Island, Bacon Island, and Palm Tract, San Joaquin and Contra Costa counties.

### NO SCALE LOCATION MAP

This Exhibit is solely for purposes of generally defining the lease premises, is based on unverified information provided by Lessee or other parties, and is not intended to be, nor shall it be construed as a waiver or limitation of any state interest in the subject or any other property.

### EXHIBIT A PRC 8677.1

PACIFIC GAS & ELECTRIC GENERAL LEASE - RIGHT OF WAY USE SAN JOAQUIN & CONTRA COSTA COUNTIES