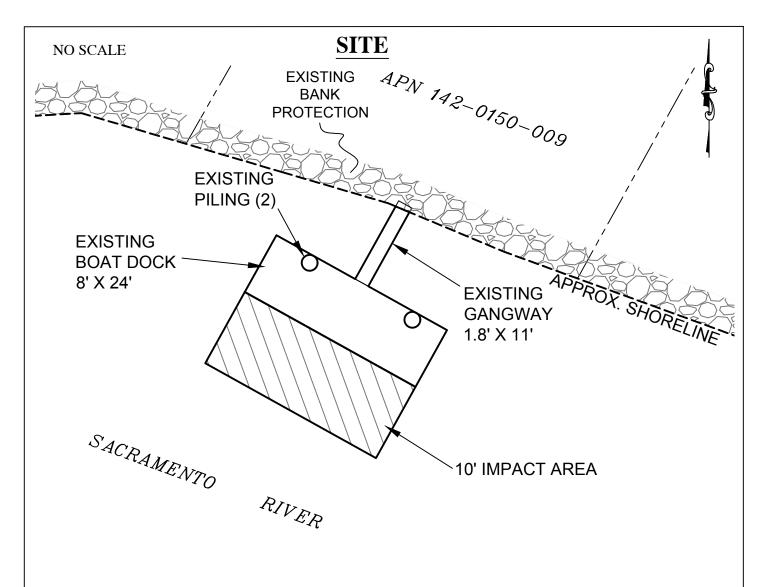

# AREA, LAND TYPE, AND LOCATION:

Sovereign land in the Sacramento River, adjacent to 17436 Grand Island Road, near Isleton, Sacramento County.

#### **AUTHORIZED USE:**

Continued use and maintenance of an existing uncovered floating boat dock, two pilings, gangway, and bank protection.