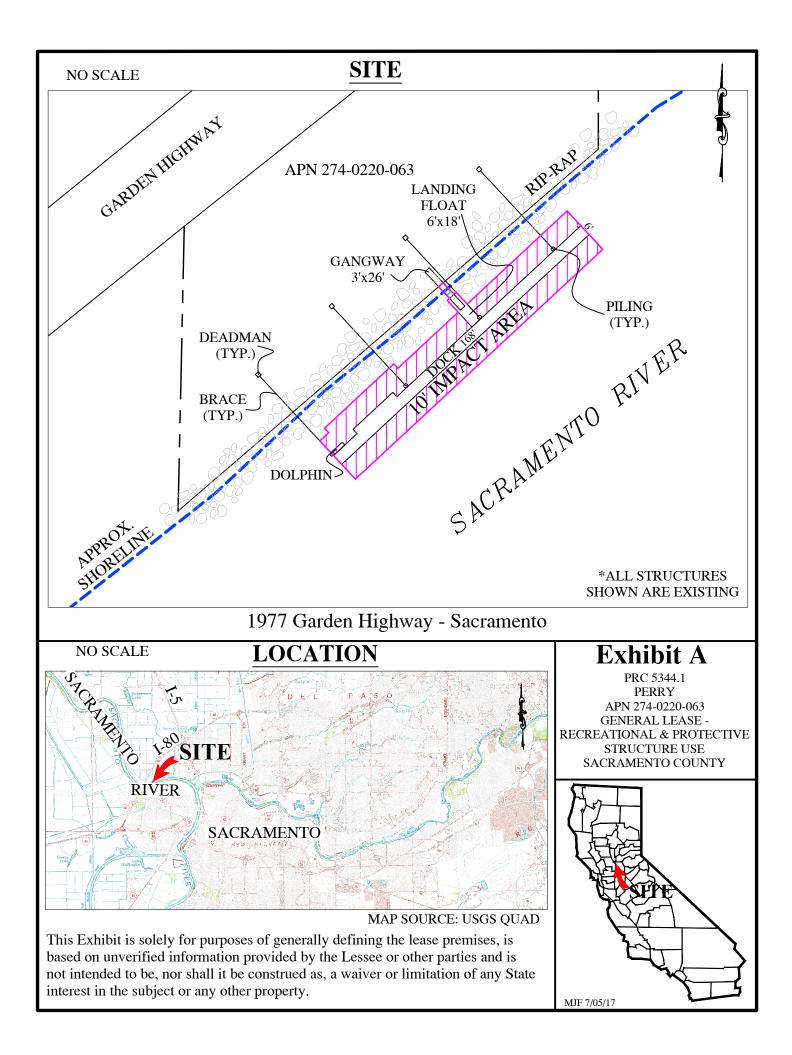

#### AREA, LAND TYPE, AND LOCATION:

Sovereign land in the Sacramento River, adjacent to 1977 Garden Highway, city of Sacramento, Sacramento County.

#### AUTHORIZED USE:

Continued use and maintenance of an existing floating boat dock, ramp, three pilings, one two-piling dolphin, four metal brace attachments from piles to deadmen on the upland, and bank protection.

## EXHIBIT:

A. Site and Location Map