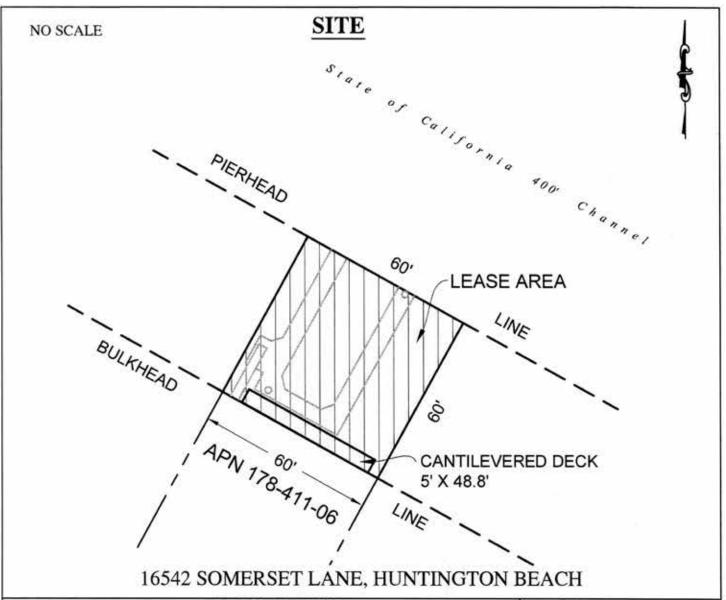

# AREA, LAND TYPE, AND LOCATION:

Sovereign land in Huntington Harbour, adjacent to 16542 Somerset Lane, city of Huntington Beach, Orange County.

## **AUTHORIZED USE:**

The continued use and maintenance of an existing boat dock, access ramp and cantilevered deck extending no more than five feet waterward of the bulkhead.

# **EXHIBIT:**

A. Site and Location Map

# Exhibit A

PRC 3253.1 KHALIL APN 178-411-06 GENERAL LEASE -RECREATIONAL USE ORANGE COUNTY