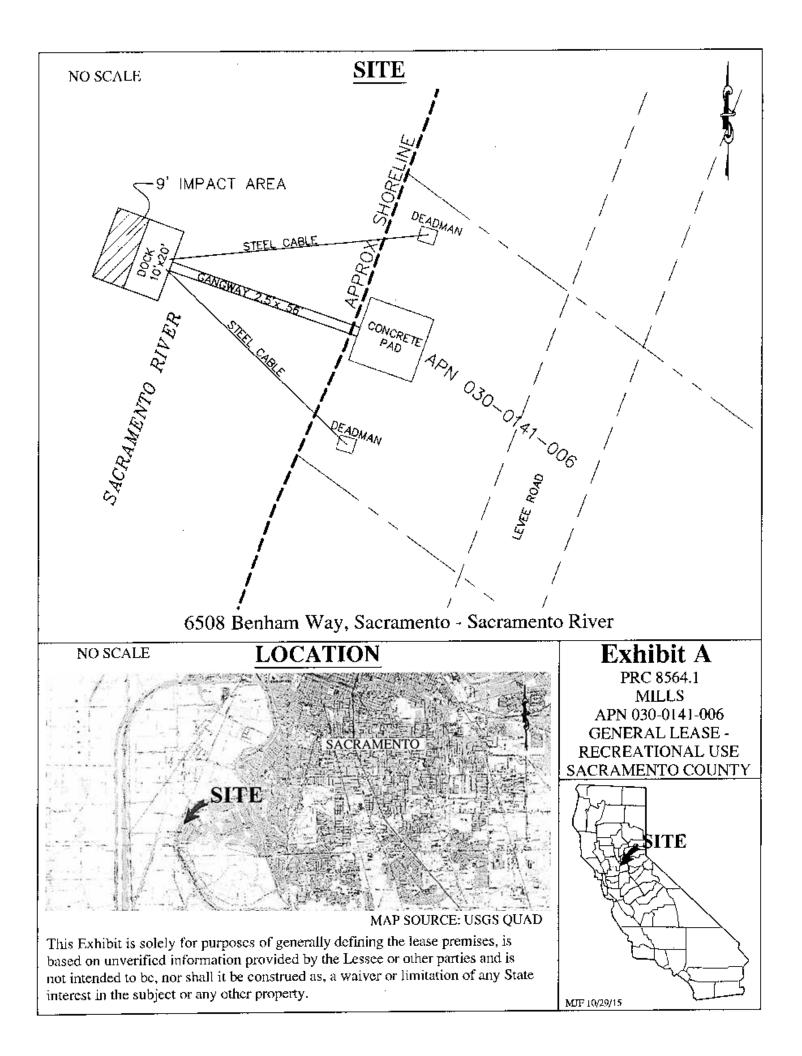

#### AREA, LAND TYPE, AND LOCATION:

Sovereign land in the Sacramento River, adjacent to 6508 Benham Way, city of Sacramento, Sacramento County.

#### AUTHORIZED USE:

Continued use and maintenance of an existing uncovered floating boat dock, gangway, and two cables attached to two deadmen on the upland.

# AUTHORIZATION:

Authorize the assignment of Lease No. PRC 8564.1, a General Lease -Recreational Use, of sovereign land as shown on Exhibit A attached and by this reference made a part hereof, from Phillip Hiroshima and Jean Hiroshima, as Trustees of the Phillip Hiroshima and Jean Hiroshima 2003 Trust to Gerald Mills and Meredith Mills; effective August 21, 2015.