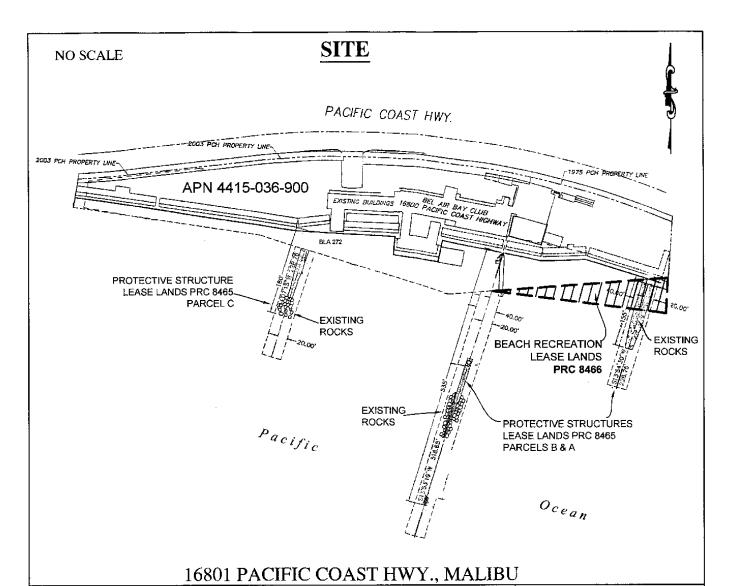

### AREA, LAND TYPE, AND LOCATION:

Sovereign land located at 16801 Pacific Coast Highway, Pacific Palisades city of Los Angeles, Los Angeles County.

### **AUTHORIZED USE:**

Continued use for private recreation including volleyball courts, a chain link fence, and a portable lifeguard station.

### **EXHIBIT:**

A. Site And Location Map

## Exhibit A

PRC 8466.1
BEL AIR BAY CLUB LTD
APN 4415-036-900
BEACH RECREATION LEASE
LOS ANGELES COUNTY