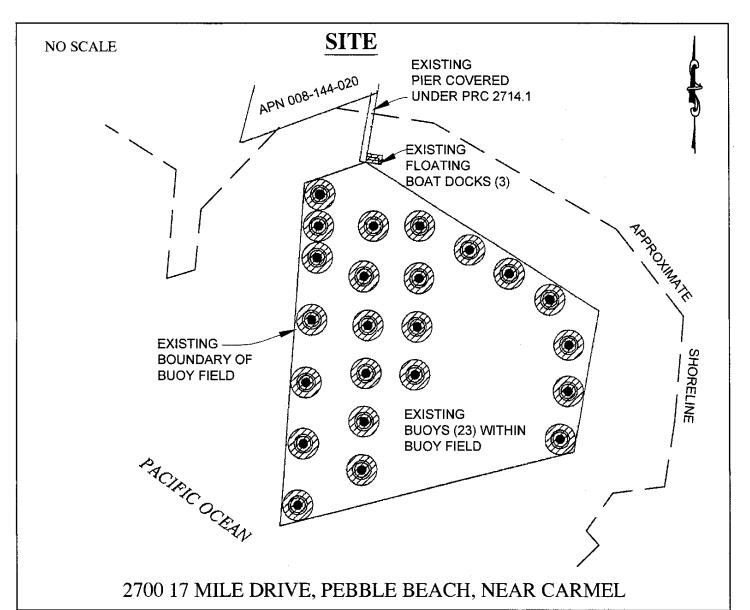

#### **AUTHORIZED USE:**

Continued use and maintenance of 23 seasonal mooring buoys and three uncovered boat docks.

#### **EXHIBIT:**

A. Site and Location Map

# Exhibit A

PRC 6764.1 STILLWATER YACHT CLUB APN 008-144-020 GENERAL LEASE -RECREATIONAL USE MONTEREY COUNTY