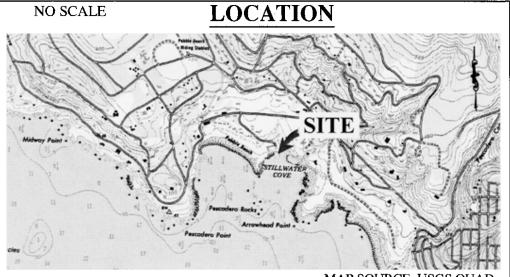

# AREA, LAND TYPE, AND LOCATION:

Sovereign land in Stillwater Cove, adjacent to the Pebble Beach Golf Course, Monterey County.

## MAP SOURCE: USGS QUAD

This Exhibit is solely for purposes of generally defining the lease premises, is based on unverified information provided by the Lessee or other parties and is not intended to be, nor shall it be construed as, a waiver or limitation of any State interest in the subject or any other property.

# Exhibit A

PRC 6764.1 STILLWATER YACHT CLUB APN 008-144-020 GENERAL LEASE -RECREATIONAL USE MONTEREY COUNTY