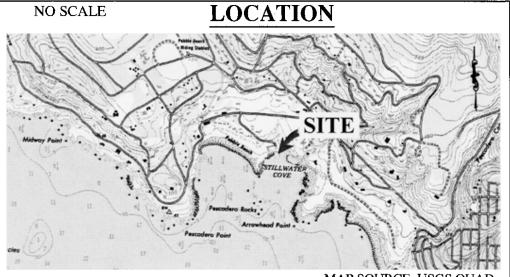

# AREA, LAND TYPE, AND LOCATION:

Sovereign land in Stillwater Cove, adjacent to the Pebble Beach Golf Course, Monterey County.

#### **EXHIBIT:**

A. Site and Location Map

## MAP SOURCE: USGS QUAD

This Exhibit is solely for purposes of generally defining the lease premises, is based on unverified information provided by the Lessee or other parties and is not intended to be, nor shall it be construed as, a waiver or limitation of any State interest in the subject or any other property.

# Exhibit A

PRC 6764.1 STILLWATER YACHT CLUB APN 008-144-020 GENERAL LEASE -RECREATIONAL USE MONTEREY COUNTY