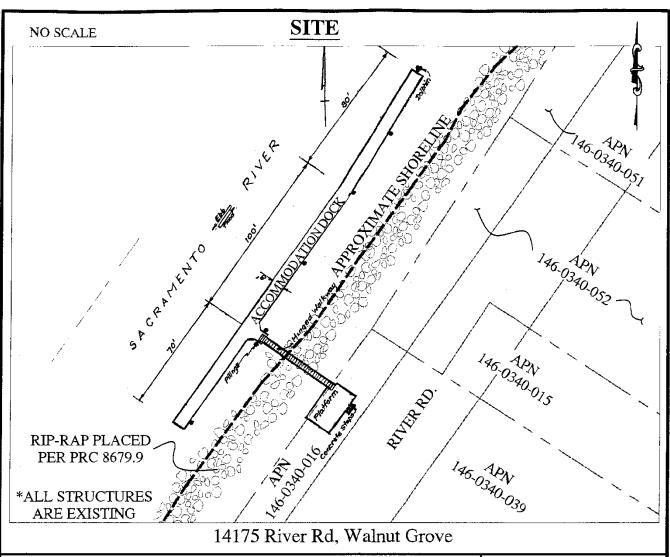

#### AREA, LAND TYPE, AND LOCATION:

0.23 acres, more or less, of sovereign land in the Sacramento River, adjacent to 14175 River Road, Walnut Grove, Sacramento County.

#### **AUTHORIZED USE:**

Continued use and maintenance of an existing uncovered accommodation dock, hinged walkway, support pilings, and a fixed platform as shown on Exhibit A.

# Exhibit A PRC 2761.1 BECERRA dba BOON-DOX LIQUORS

APN 146-0340-016, 039
GENERAL LEASE COMMERCIAL USE
SACRAMENTO COUNTY