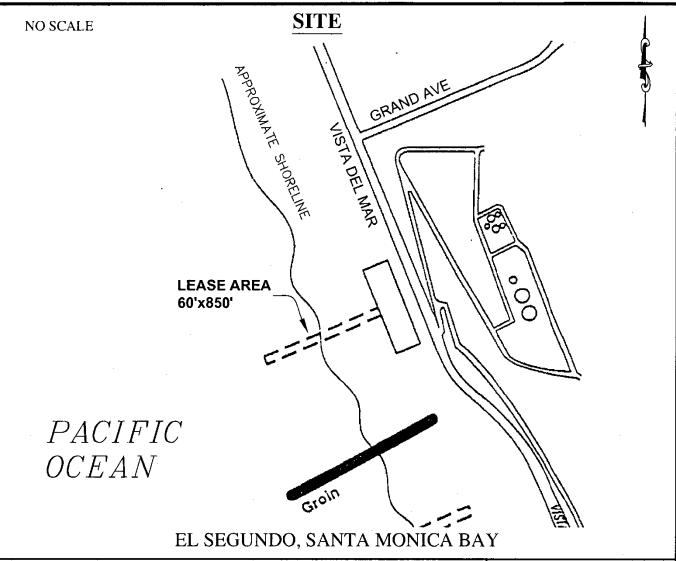

#### AREA, LAND TYPE, AND LOCATION:

4.99 acres, more or less, of sovereign lands in Santa Monica Bay, Pacific Ocean, near El Segundo, Los Angeles County.

#### **AUTHORIZED USE:**

The continued operation and maintenance of an existing 60 inch diameter waste water outfall pipeline.

### Exhibit A

PRC 1915
CHEVRON - EL SEGUNDO
OUTFALL
GENERAL LEASE INDUSTRIAL USE
LOS ANGELES COUNTY