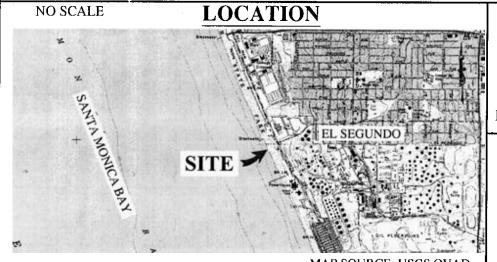

#### AREA, LAND TYPE, AND LOCATION:

0.877 acres, more or less, of sovereign lands in Santa Monica Bay, Pacific Ocean, near El Segundo, Los Angeles County.

### EL SEGUNDO REFINERY, SANTA MONICA BAY

#### MAP SOURCE: USGS QUAD

This Exhibit is solely for purposes of generally defining the lease premises, is based on unverified information provided by the Lessee or other parties and is not intended to be, nor shall it be construed as, a waiver or limitation of any State interest in the subject or any other property.

## Exhibit A

PRC 628.1 CHEVERON USA, INC. GENERAL LEASE -RIGHT OF WAY USE LOS ANGELES COUNTY