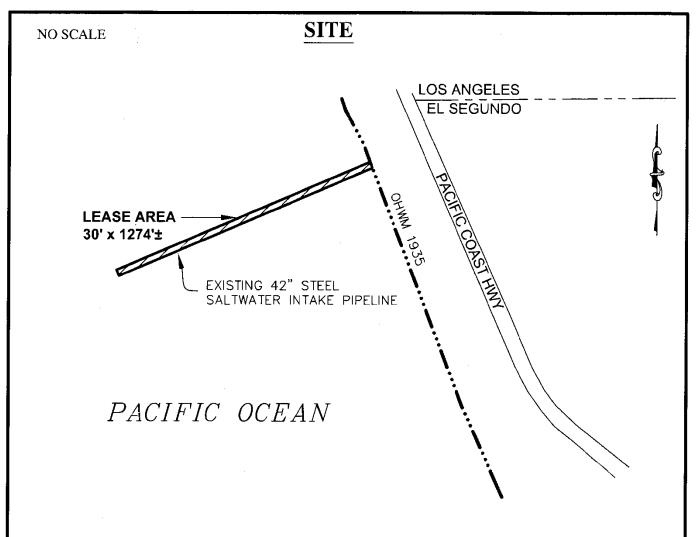

#### AREA, LAND TYPE, AND LOCATION:

0.877 acres, more or less, of sovereign lands in Santa Monica Bay, Pacific Ocean, near El Segundo, Los Angeles County.

#### **AUTHORIZED USE:**

Continued operation and maintenance of an existing 42 inch diameter saltwater intake pipeline.

### EL SEGUNDO REFINERY, SANTA MONICA BAY

#### MAP SOURCE: USGS QUAD

This Exhibit is solely for purposes of generally defining the lease premises, is based on unverified information provided by the Lessee or other parties and is not intended to be, nor shall it be construed as, a waiver or limitation of any State interest in the subject or any other property.

## Exhibit A

PRC 628.1 CHEVERON USA, INC. GENERAL LEASE -RIGHT OF WAY USE LOS ANGELES COUNTY