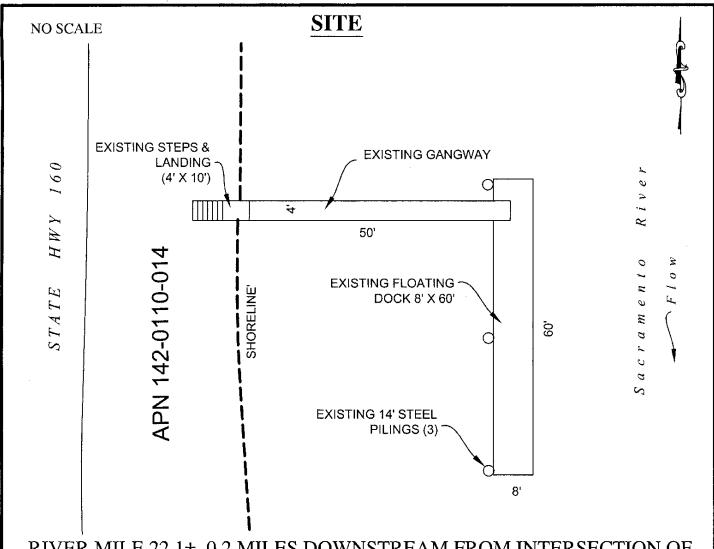

## AREA, LAND TYPE, AND LOCATION:

0.057 acres, more or less, of sovereign lands in the Sacramento River, adjacent to Assessor's Parcel No. 142-0110-014, near the town of Ryde, Sacramento County.

#### **AUTHORIZED USE:**

Continued use and maintenance of an existing uncovered floating boat dock, three pilings, gangway, and concrete landing with steps.

# **Exhibit A**

PRC 8484.1 **EDWARDSON** APN 142-0110-014 GENERAL LEASE -RECREATIONAL USE SACRAMENTO COUNTY