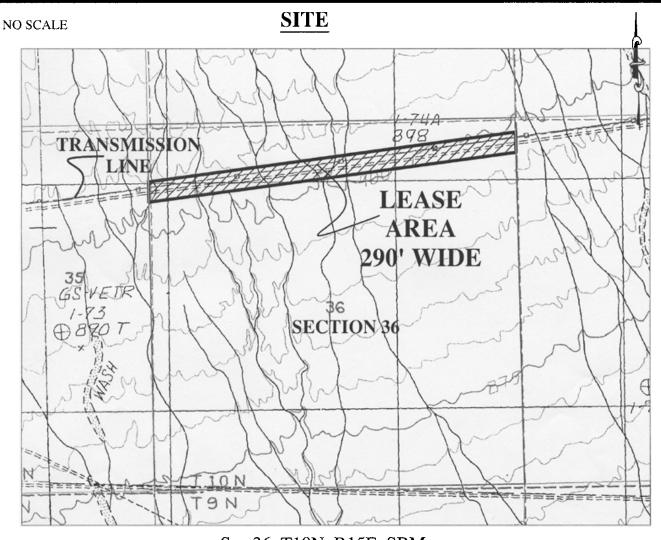

### AREA, LAND TYPE, AND LOCATION:

35.73 acres, more or less, of State school land in a portion of Section 36, Township 10 North, Range 15 East, near the city of Needles, San Bernardino County.

### **AUTHORIZED USE:**

Continued use and maintenance of an existing 500 kV transmission line.

### **EXHIBIT:**

A. Site and Location Map

### Exhibit A

PRC 4025.2
APN 0656-031-18
SOUTHERN CALIFORNIA
EDISON COMPANY
GENERAL LEASE
RIGHT-OF-WAY USE
SAN BERNARDINO COUNTY