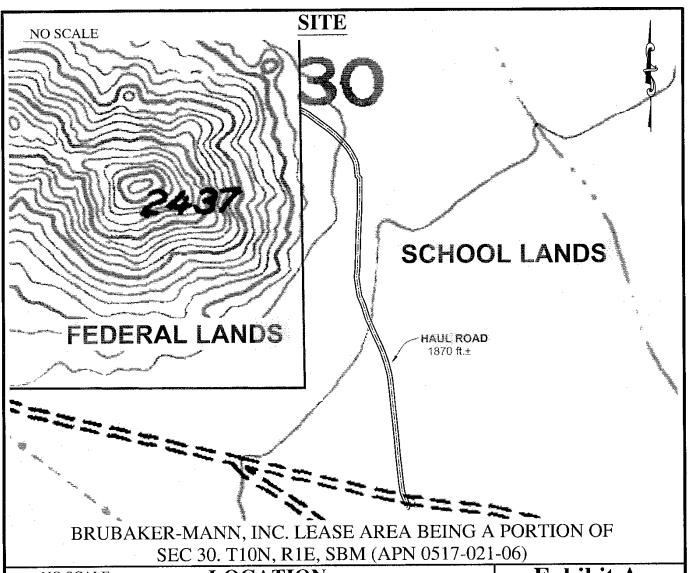

#### AREA, LAND TYPE, AND LOCATION:

1.53 acres, more or less, of State school land located in a portion of Section 30, T10 N, R1E, SBM, and east of Barstow, San Bernardino County.

#### **AUTHORIZED USE:**

Continued use and maintenance of an existing upaved access road.

#### OTHER PERTINENT INFORMATION:

- 1. On June 2, 2003, the Commission authorized a General Lease Right of Way Use with Brubaker-Mann, Inc. That lease will expire on June 30, 2018.
- 2. The unpaved road is used by Brubaker-Mann, Inc. to access a decorative rock mine that is located on adjacent Federal land under the jurisdiction of the Bureau of Land Management.

#### **EXHIBIT:**

A. Site and Location Map

## Exhibit A

PRC 8462.2 BRUBAKER-MANN, INC. SCHOOL LANDS LEASE SAN BERNARDINO COUNTY