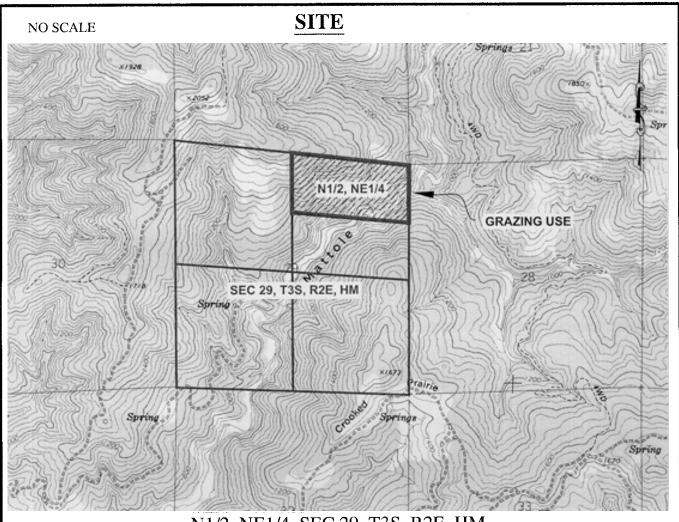

### AREA, LAND TYPE, AND LOCATION:

80 acres, more or less, of State school lands in a portion of Section 29, Township 3 South, Range 2 East, HM, near the town of Ettersburg, Humboldt County.

## OTHER PERTINENT INFORMATION:

- On February 2, 2004, the Commission authorized a General Lease -Grazing Use with Thomas and Karen Hessler. That lease will expire on May 31, 2013.
- 2. The lease premises includes a small creek that flows to the Mattole River, which is known by State and Federal agencies to support sensitive anadromous fish. The lease requires that all grazing activity be kept out of the riparian creek undergrowth. The Lessees have been in compliance with this lease condition through the use of a moveable fence that is used for the rotation and containment of the goat herd.

### **AUTHORIZATION:**

APPROVE THE CONTINUATION OF RENT FOR LEASE NO. PRC 6170.2 AT \$500 PER YEAR, EFFECTIVE JUNE 1, 2008.

N1/2, NE1/4, SEC 29, T3S, R2E, HM APN 221-161-06

NO SCALE

# LOCATION

This Exhibit is solely for purposes of generally defining the lease premises, is based on unverified information provided by the Lessee or other parties and is not intended to be, nor shall it be construed as, a waiver or limitation of any State interest in the subject or any other property.

# Exhibit A

PRC 6170.2 T & K HESSLER GENERAL LEASE GRAZING USE HUMBOLDT COUNTY