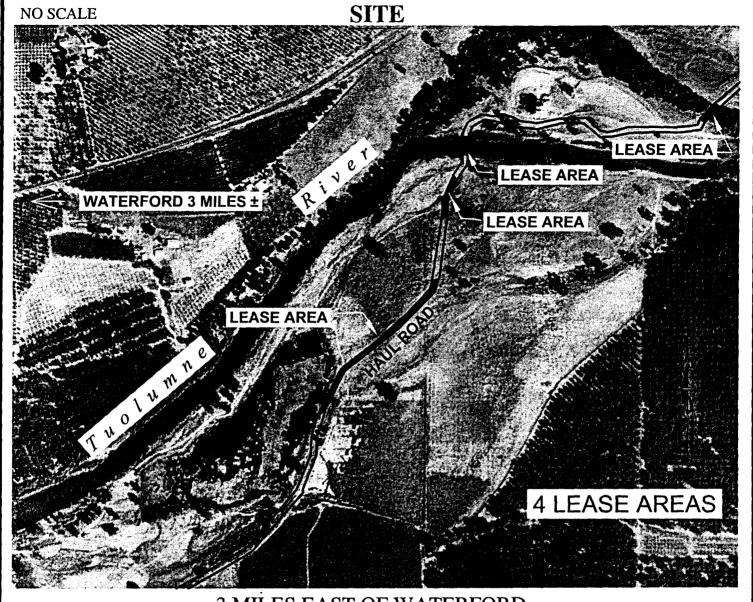

### AREA, LAND TYPE, AND LOCATION:

Four parcels of sovereign land located in the bed of the Tuolumne River, totaling 1.70 acres, three miles east of Waterford, Stanislaus County.

## 3 MILES EAST OF WATERFORD

This Exhibit is solely for purposes of generally defining the lease premises, is based on unverified information provided by the Lessee or other parties and is not intended to be, nor shall it be construed as a waiver or limitation of any State interest in the subject or any other property.

## **Exhibit A**

PRC 7637.1 REED GENERAL LEASE LEASE REVIEW STANISLAUS COUNTY