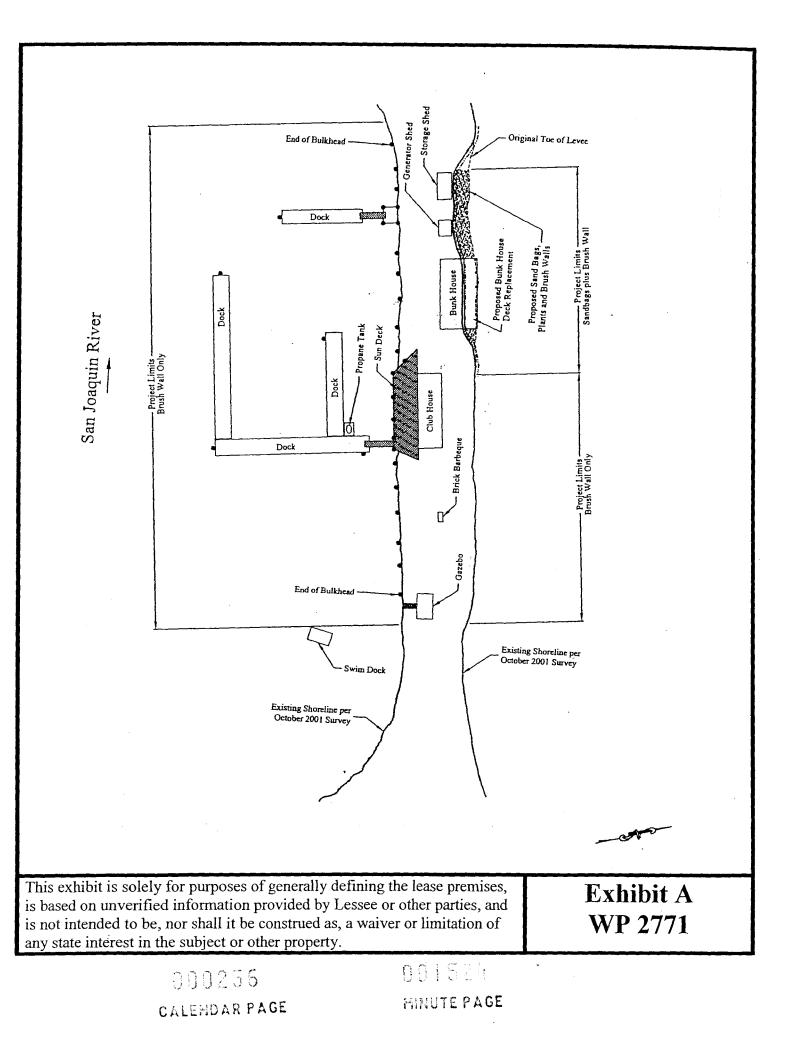

#### AREA, LAND TYPE, AND LOCATION:

3.80 acres, more or less, of partially filled and submerged lands in the San Joaquin River, Headreach Island, near the city of Stockton, San Joaquin County.

#### **EXHIBITS:**

- A. Site Plan
- B. Location Map

-1-

000254 CALENDAR PAGE 001522 Minute page