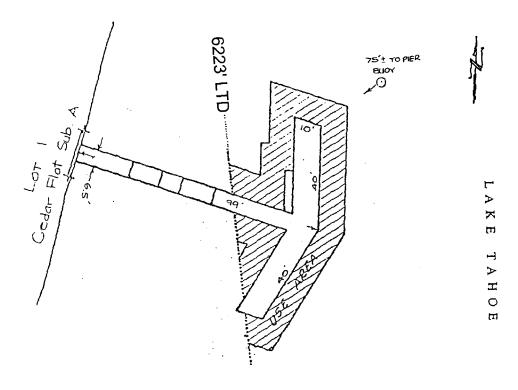

#### AREA, LAND TYPE, AND LOCATION:

0.10 acres, more or less, of sovereign lands in Lake Tahoe, Cedar Flat, Placer County.

#### **AUTHORIZED USE:**

Continued use and maintenance of an existing pier and a mooring buoy as shown on the attached Exhibit A.

Exhibit A PRC 4467.1

APN 092-180-07 Lake Tahoe PLACER COUNTY

001294