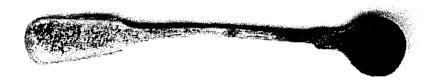

#### **BACKGROUND:**

In 1980, a sport diver recovered an engraved spoon and brass plaque from the shipwreck of the SS Samuel S. Lewis. Photographs of the artifacts are attached as Exhibit A. The shipwreck lies on state sovereign lands off Agate County Beach a few miles north of San Francisco. The spoon may be a silver condiment spoon and has the ship's name lightly engraved on it. The plaque is the engine builder's plate and reads:

## Artifacts from shipwreck of SS Lewis

Silver Condiment Spoon Engraved with ship's name on handle

Brass Engine Builder's Plaque