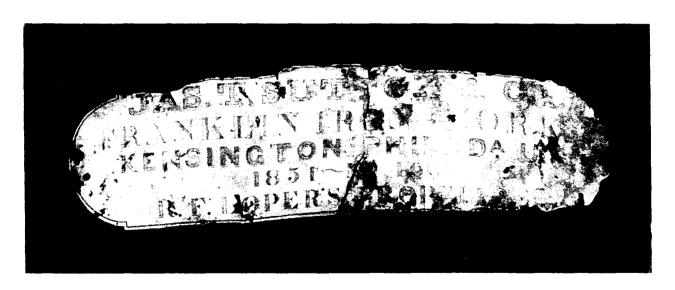

#### **BACKGROUND:**

In 1980, a sport diver recovered an engraved spoon and brass plaque from the shipwreck of the SS Samuel S. Lewis. Photographs of the artifacts are attached as Exhibit A. The shipwreck lies on state sovereign lands off Agate County Beach a few miles north of San Francisco. The spoon may be a silver condiment spoon and has the ship's name lightly engraved on it. The plaque is the engine builder's plate and reads:

JAS. T. SUTTON & C [illegible]
FRANKLIN IRON WORKS
KENSINGTON PHILADA US
1851~N [illegible] 160
R.F. LOPER'S PROPELL [illegible]

The ship was a 1,100-ton wooden steamer, 217 feet in length, built in Philadelphia in 1851. Richard F. Loper designed the ship using screw propulsion, a technology still in its infancy. The vessel was also fitted with three masts and sails for use when the propeller failed or the coal supply ran out. After a brief trans-Atlantic service, the SS Lewis moved to the Pacific Ocean. When she sank on April 9, 1853, she was part of Cornelius Vanderbilt's "Independent Line" operating between Nicaragua and San Francisco. Although the ship was lost, all the crew and passengers survived.

## Artifacts from shipwreck of SS Lewis

Silver Condiment Spoon Engraved with ship's name on handle

Brass Engine Builder's Plaque