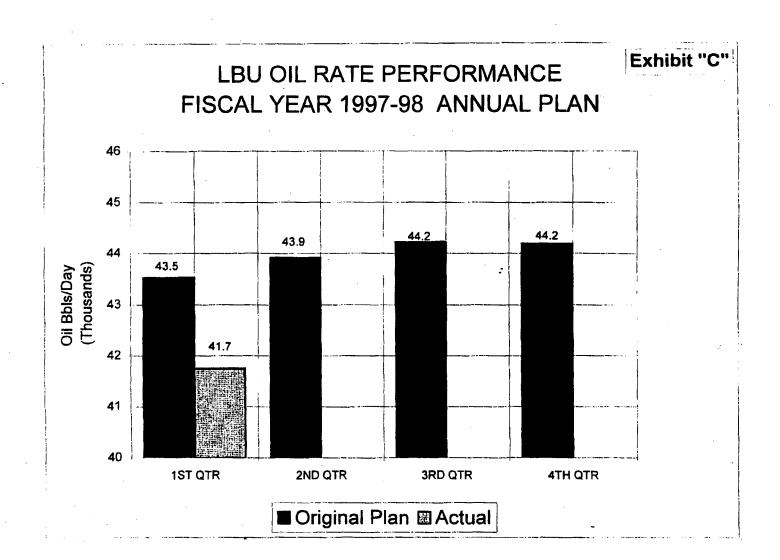

#### **BACKGROUND:**

The City of Long Beach has submitted to the Commission the First Amendment of the FY 1998-99 Annual Plan, Long Beach Unit, covering the period July 1, 1998 through June 30, 1999. This report provides the actual performance for the First Quarter of Fiscal Year 1998-99 and revised projections for the remaining quarters of the Fiscal Year. There were no changes to the latest approved budget of \$191,000,000 or to the distribution to the five budget categories. The revised economic projections are illustrated in Exhibits A and B, attached hereto. Revisions to oil production projections are illustrated in Exhibit C, attached hereto.

The average oil and gas rates for the First Quarter of the 1998-99 Fiscal Year were reported to be 41,749 bbls/day of oil (1,777 bbls/day less than originally estimated) and 9,739 MCF/day of gas (1,034 MCF/day more than forecast). The lower than planned oil rate is primarily due to lower oil prices. In response to the continuing low oil prices, the drilling program has been suspended. The well workover rig count will remain at four and other projects will be further delayed. If oil prices remain at the current low levels, reduced expenditures in the Development, Drilling, Operating Expense, and Facilities and Maintenance are likely to continue.

Commission staff has reviewed the First Amendment, including the estimated production, injection, expenditures, and revenue and has prepared the attached Exhibits A, B, and C to represent graphically the changes covered in this amendment.

#### **Operations Review**

During the first quarter the Unit oil production rate averaged 41,749 bbls/day, which was 1,777 bbls/day less than originally projected; and gas production averaged 9,739 mcf/day, which was 1,034 mcf/day more than originally projected in the Major Planning Assumptions section of the Annual Plan.