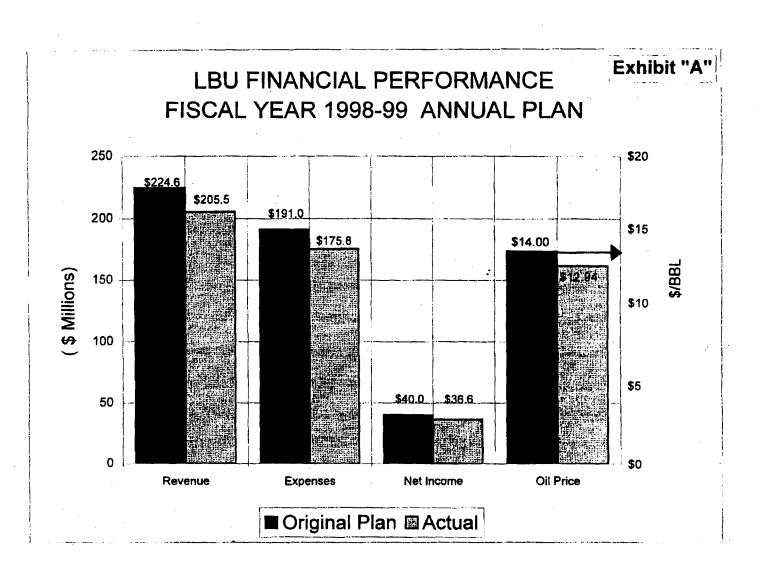

#### **BACKGROUND:**

The City of Long Beach has submitted to the Commission the First Amendment of the FY 1998-99 Annual Plan, Long Beach Unit, covering the period July 1, 1998 through June 30, 1999. This report provides the actual performance for the First Quarter of Fiscal Year 1998-99 and revised projections for the remaining quarters of the Fiscal Year. There were no changes to the latest approved budget of \$191,000,000 or to the distribution to the five budget categories. The revised economic projections are illustrated in Exhibits A and B, attached hereto. Revisions to oil production projections are illustrated in Exhibit C, attached hereto.

Cumulative Injection - Gross Production Ratio is 1.161 Bbls/Bbl.

The revised economic projections reflect the net combined effects of lower produced fluid volumes, lower costs, and lower oil prices. Lower than planned oil prices resulted in a decrease in the First Quarter net profit of \$3.5 Million. Original major planning assumptions were based on an average oil price of \$14.00/bbl and an average gas price of \$2.00/mcf. Revised oil and gas prices, expenditures, and net profits for Fiscal Year 1998-99 are shown in the table below. Although substantially lower oil prices were experienced for the first quarter of the fiscal year, the City has requested that the originally budgeted oil price of \$14.00/bbl remain unchanged for the next quarter. If oil prices remain at their current low levels, net profits for the Second Quarter of the FY 1998-99 are expected to be less than budgeted. Steps have been taken to reduce expenditures to significantly less than estimated levels. These included reducing contract personnel and delaying projects prior to the start of the first quarter, postponing drilling activity and maintaining the workover rig count at four rigs. In addition, a company reorganization was completed during the first quarter that reduced the THUMS workforce from 285 to 220 personnel.

| MILLION DOLLARS |                                     |                                            |                                           |                                         |                         |  |  |  |
|-----------------|-------------------------------------|--------------------------------------------|-------------------------------------------|-----------------------------------------|-------------------------|--|--|--|
| TOTAL.          | ACTUAL FIRST<br>QUARTER<br>FY 98-99 | ESTIMATED<br>SECOND<br>QUARTER<br>FY 98-99 | ESTIMATED<br>THIRD<br>QUARTER<br>FY 98-99 | ESTIMATED<br>FOURTH QUARTER<br>FY 98-99 | FISCAL YEAR<br>FY 98-99 |  |  |  |
| Oil Revenue     | 36.954                              | 56.559                                     | 55.712                                    | 56.296                                  | 205.521                 |  |  |  |
| Gas Revenue     | 2.010                               | 1.616                                      | 1.592                                     | 1.608                                   | 6.826                   |  |  |  |
| Expenditures    | 34.263                              | 47.300                                     | 46.900                                    | 47.300                                  | 175.763                 |  |  |  |
| Net Profit      | 4.701                               | 10.875                                     | 10.404                                    | 10.604                                  | 36.584                  |  |  |  |
| Original        | 8.163                               | 10.875                                     | 10.404                                    | 10.604                                  | 40.046                  |  |  |  |
| Change          | (3.462)                             | 0.000                                      | 0.000                                     | 0.000                                   | (3.462)                 |  |  |  |

## CALENDAR ITEM NO. C38 (CONT'D)

| MILLION DOLLARS  |    |                                    |    |                                            |    |                                          |    |                                       |                           |
|------------------|----|------------------------------------|----|--------------------------------------------|----|------------------------------------------|----|---------------------------------------|---------------------------|
| TOTAL            |    | CTUAL FIRST<br>QUARTER<br>FY 98-99 |    | ESTIMATED<br>SECOND<br>QUARTER<br>FY 98-99 |    | STIMATED<br>THIRD<br>QUARTER<br>FY 98-99 | 1  | ESTIMATED<br>JRTH QUARTER<br>FY 98-99 | <br>SCAL YEAR<br>FY 98-99 |
| Oil Price/BBL    | \$ | 9.62                               | \$ | 14.00                                      | \$ | 14.00                                    | \$ | 14.00                                 | \$<br>12.94               |
| Gas<br>Price/MCF | \$ | 2.24                               | \$ | 2.00                                       | \$ | 2.00                                     | \$ | 2.00                                  | \$<br>2.07                |

Commission staff has reviewed the First Amendment, including the estimated production, injection, expenditures, and revenue and has prepared the attached Exhibits A, B, and C to represent graphically the changes covered in this amendment.