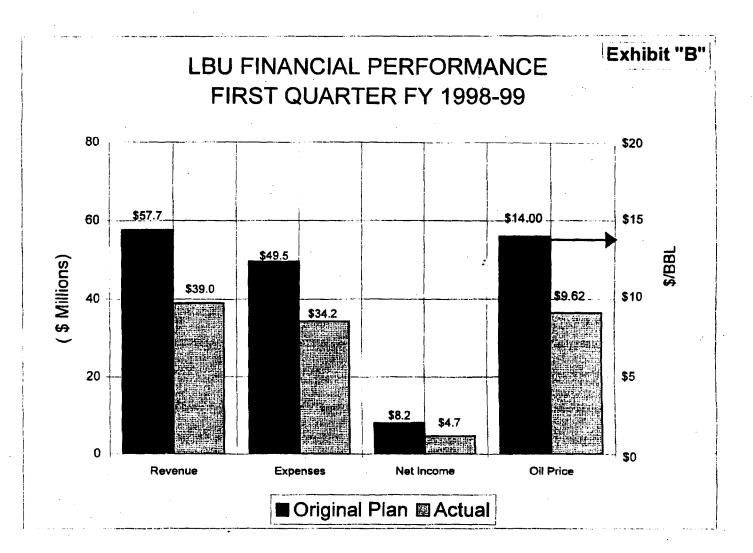

#### **BACKGROUND:**

The City of Long Beach has submitted to the Commission the First Amendment of the FY 1998-99 Annual Plan, Long Beach Unit, covering the period July 1, 1998 through June 30, 1999. This report provides the actual performance for the First Quarter of Fiscal Year 1998-99 and revised projections for the remaining quarters of the Fiscal Year. There were no changes to the latest approved budget of \$191,000,000 or to the distribution to the five budget categories. The revised economic projections are illustrated in Exhibits A and B, attached hereto. Revisions to oil production projections are illustrated in Exhibit C, attached hereto.

Cumulative Injection - Gross Production Ratio is 1.161 Bbls/Bbl.

The revised economic projections reflect the net combined effects of lower produced fluid volumes, lower costs, and lower oil prices. Lower than planned oil prices resulted in a decrease in the First Quarter net profit of \$3.5 Million. Original major planning assumptions were based on an average oil price of \$14.00/bbl and an average gas price of \$2.00/mcf. Revised oil and gas prices, expenditures, and net profits for Fiscal Year 1998-99 are shown in the table below. Although substantially lower oil prices were experienced for the first quarter of the fiscal year, the City has requested that the originally budgeted oil price of \$14.00/bbl remain unchanged for the next quarter. If oil prices remain at their current low levels, net profits for the Second Quarter of the FY 1998-99 are expected to be less than budgeted. Steps have been taken to reduce expenditures to significantly less than estimated levels. These included reducing contract personnel and delaying projects prior to the start of the first quarter, postponing drilling activity and maintaining the workover rig count at four rigs. In addition, a company reorganization was completed during the first quarter that reduced the THUMS workforce from 285 to 220 personnel.

| MILLION DOLLARS |                                     |                                            |                                           |                                         |                         |  |  |  |
|-----------------|-------------------------------------|--------------------------------------------|-------------------------------------------|-----------------------------------------|-------------------------|--|--|--|
| TOTAL.          | ACTUAL FIRST<br>QUARTER<br>FY 98-99 | ESTIMATED<br>SECOND<br>QUARTER<br>FY 98-99 | ESTIMATED<br>THIRD<br>QUARTER<br>FY 98-99 | ESTIMATED<br>FOURTH QUARTER<br>FY 98-99 | FISCAL YEAR<br>FY 98-99 |  |  |  |
| Oil Revenue     | 36.954                              | 56.559                                     | 55.712                                    | 56.296                                  | 205.521                 |  |  |  |
| Gas Revenue     | 2.010                               | 1.616                                      | 1.592                                     | 1.608                                   | 6.826                   |  |  |  |
| Expenditures    | 34.263                              | 47.300                                     | 46.900                                    | 47.300                                  | 175.763                 |  |  |  |
| Net Profit      | 4.701                               | 10.875                                     | 10.404                                    | 10.604                                  | 36.584                  |  |  |  |
| Original        | 8.163                               | 10.875                                     | 10.404                                    | 10.604                                  | 40.046                  |  |  |  |
| Change          | (3.462)                             | 0.000                                      | 0.000                                     | 0.000                                   | (3.462)                 |  |  |  |

## CALENDAR ITEM NO. C38 (CONT'D)

| MILLION DOLLARS  |    |                                    |    |                                            |    |                                          |    |                                       |                           |
|------------------|----|------------------------------------|----|--------------------------------------------|----|------------------------------------------|----|---------------------------------------|---------------------------|
| TOTAL            |    | CTUAL FIRST<br>QUARTER<br>FY 98-99 |    | ESTIMATED<br>SECOND<br>QUARTER<br>FY 98-99 |    | STIMATED<br>THIRD<br>QUARTER<br>FY 98-99 | 1  | ESTIMATED<br>JRTH QUARTER<br>FY 98-99 | <br>SCAL YEAR<br>FY 98-99 |
| Oil Price/BBL    | \$ | 9.62                               | \$ | 14.00                                      | \$ | 14.00                                    | \$ | 14.00                                 | \$<br>12.94               |
| Gas<br>Price/MCF | \$ | 2.24                               | \$ | 2.00                                       | \$ | 2.00                                     | \$ | 2.00                                  | \$<br>2.07                |

Commission staff has reviewed the First Amendment, including the estimated production, injection, expenditures, and revenue and has prepared the attached Exhibits A, B, and C to represent graphically the changes covered in this amendment.