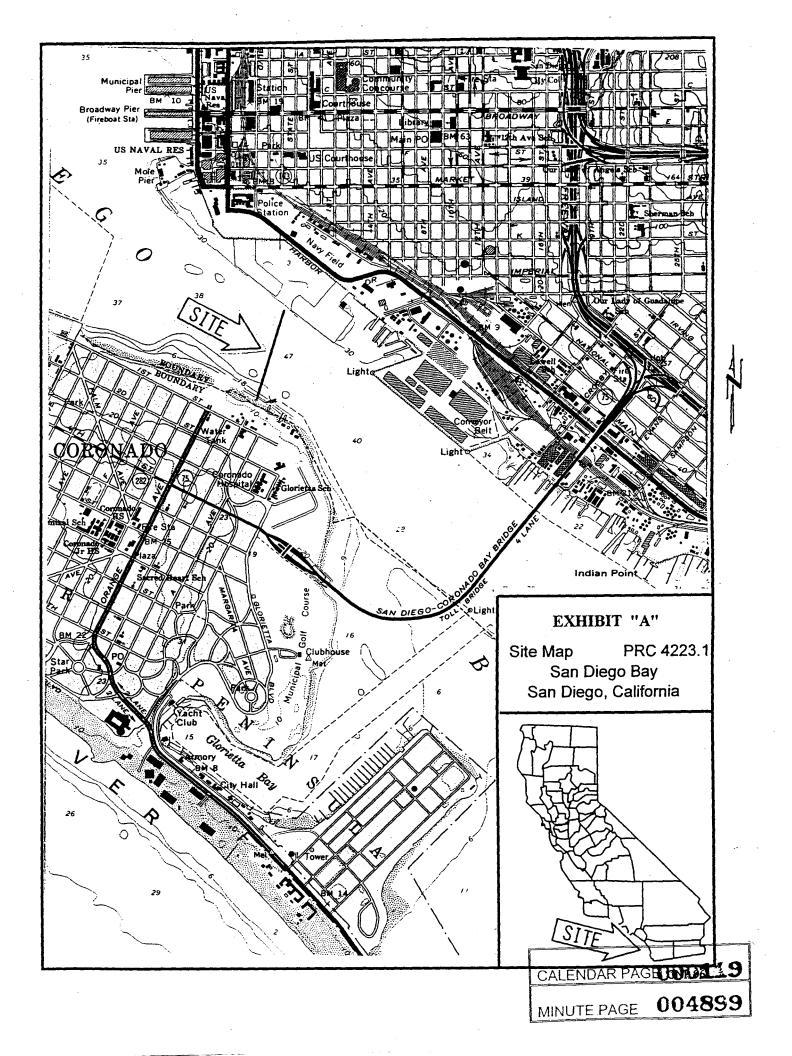

#### AREA, LAND TYPE, AND LOCATION:

A 1.06-acre parcel, more or less, of tide and submerged lands in San Diego Bay, near the cities of San Diego and Coronado, San Diego County.

#### EXHIBIT:

A. Location Map.