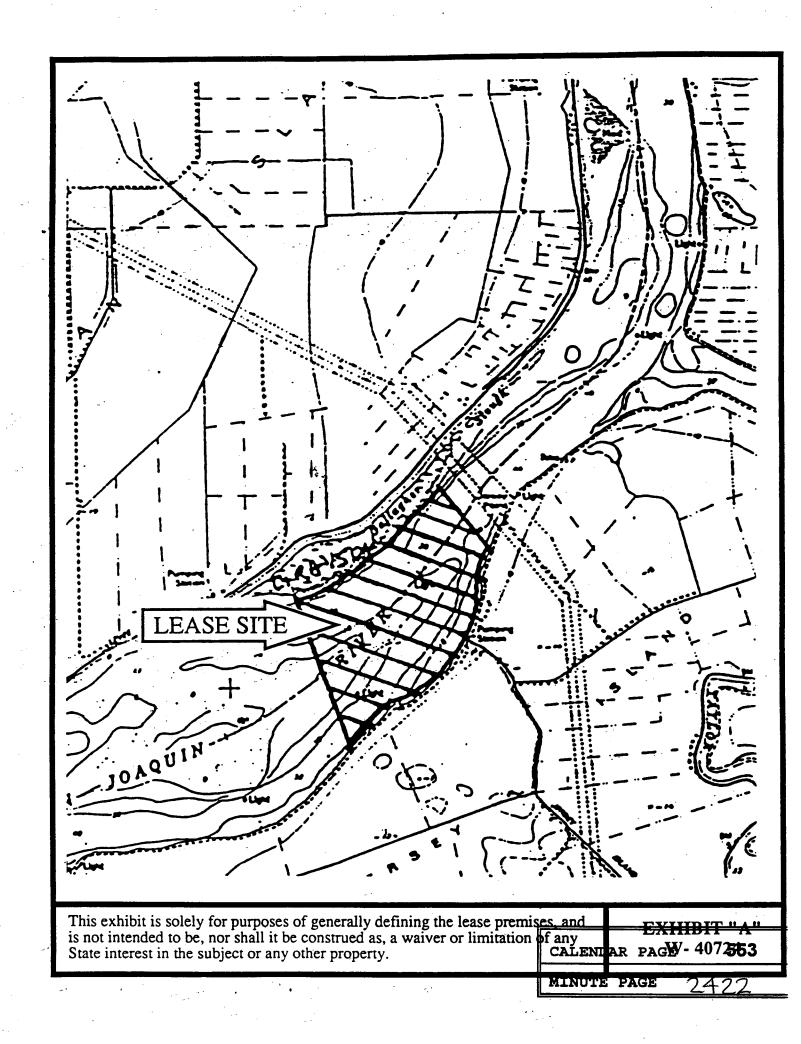

#### AREA, TYPE AND LOCATION OF STATE LAND:

Russell H. Green, Jr. and Rio Delta Resources, Inc. have submitted a complete application for a negotiated subsurface (no surface use) State oil and gas lease on about 238 acres of tide and submerged land in the San Joaquin River, Contra Costa and Sacramento Counties, California (see Exhibit "A" for land description).

#### **EXHIBITS:**

- A. Land Description
- B. Site Map
- C. Contra Costa County Development Department Drilling Permit WD-95-0002-0030