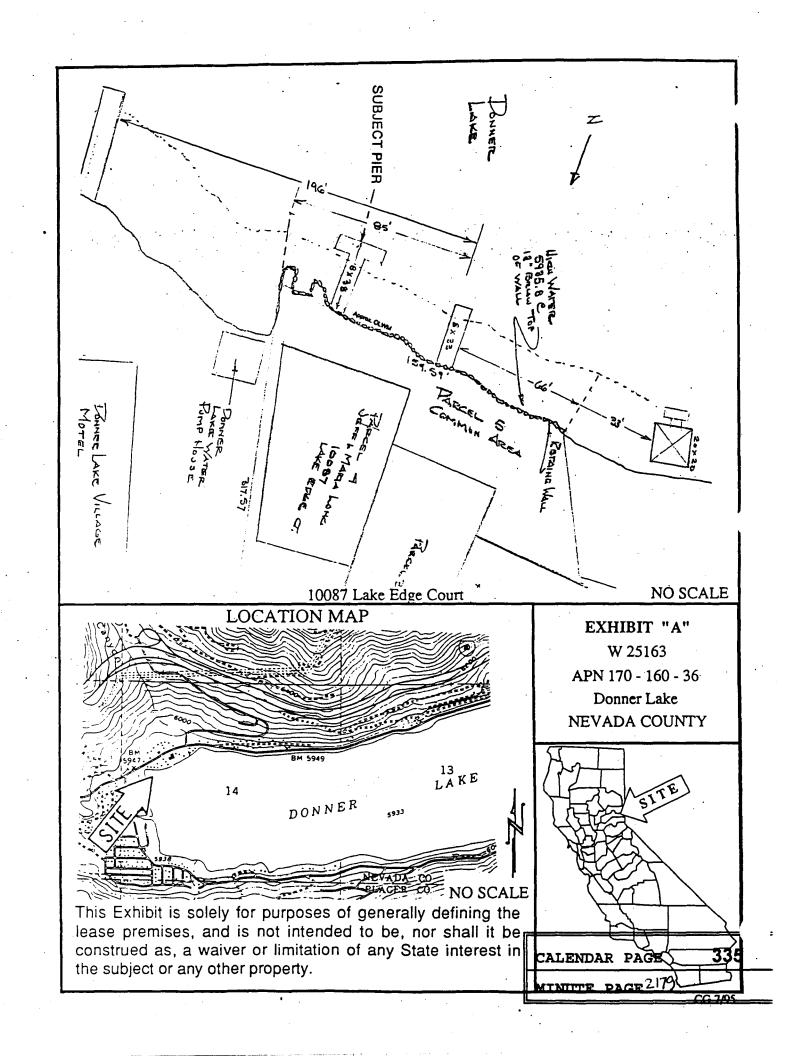

# LOCATION:

Submerged land in Donner Lake, Nevada County.

## **EXHIBIT:**

A. Site and Location Map

# **AUTHORIZATION:**

AUTHORIZE ISSUANCE TO JEFFREY M. AND MARIA E. LONG, OF A TEN YEAR RECREATIONAL PIER LEASE FOR THE CONSTRUCTION AND MAINTENANCE OF A RECREATION PIER AS DEPICTED ON EXHIBIT "A" ATTACHED AND BY REFERENCE MADE A PART HEREOF, BEGINNING OCTOBER 17, 1995; NO MONETARY CONSIDERATION PURSUANT TO PUBLIC RESOURCES CODE SECTION 6503.5.