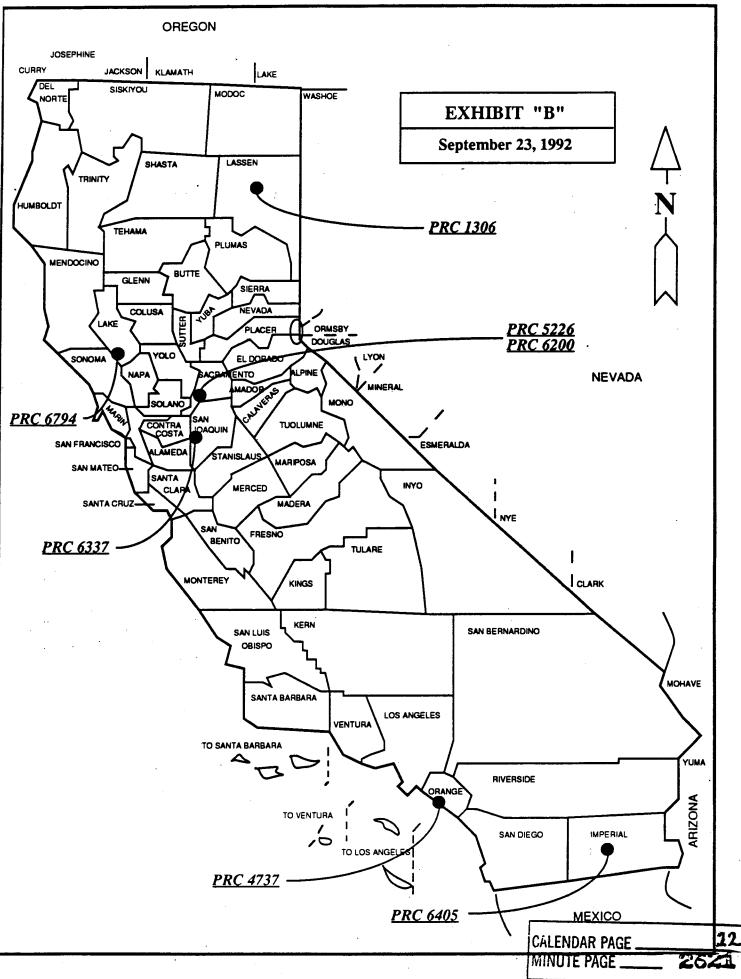

### EXHIBITS:

- A. Lessees
- B. Location Map

| CALENDAR PAGE | 08   |  |  |  |
|---------------|------|--|--|--|
| MINUTE PAGE   | 2617 |  |  |  |
| L             |      |  |  |  |

-1-

## Page 1 of 2

| ITEM/<br>Lease<br>Number | LESSEE                                                                                                                           | LEASE TYPE, WATERWAY,<br>AND COUNTY                                                 | OLD RENT<br>PER ANNUM | NEW RENT<br>Per Annum | BASIS FOR<br>Change         | EFFECTIVE<br>Date | NEGOTIATOR |
|--------------------------|----------------------------------------------------------------------------------------------------------------------------------|-------------------------------------------------------------------------------------|-----------------------|-----------------------|-----------------------------|-------------------|------------|
| A<br>PRC 1306            | Lassen Municipal Utility<br>District<br>P. O. Box 361<br>Susanville, CA 96130                                                    | GL - Commercial Use,<br>near City of Herlong,<br>Lassen County                      | \$250.00              | \$250.00              | No change                   | 03/24/93          | Reese      |
| B<br>PRC 4737            | The Huntington Partner-<br>ship<br>c/o Maguire Thomas<br>Partnership<br>1299 Ocean Ave.,<br>Suite 1000<br>Santa Monica, CA 90401 | GL - Commercial Use,<br>in Huntington<br>Harbour, Orange<br>County ,                | \$53,223.60           | \$61,503.60           | Fair<br>rental<br>appraisal | 08/17/93          | Maricle    |
| C<br>PRC 5226            | Earl Maben<br>2105 Alturas Court<br>Fairfield, CA 94533                                                                          | GL - Commercial Use,<br>Sacramento River near<br>Ryde, Sacramento<br>County         | \$369.00              | \$410.00              | Fair<br>rental<br>appraisal | 12/01/92          | Fong       |
| D<br>PRC 6200            | Rollin & Marion Paup<br>PO Box 451<br>Walnut Grove, CA 95690                                                                     | GL - Commercial Use,<br>Sacramento River near<br>Grand Island,<br>Sacramento County | \$513.00              | \$567.00              | Fair<br>rental<br>appraisal | 09/01/92          | Fong       |
| CALENDAR PAGE            |                                                                                                                                  |                                                                                     |                       |                       |                             |                   |            |

### RENT REVIEW/CONTINUATIONS FOR CALENDAR OF <u>SEPTEMBER 23, 1992</u>

Page 2 of 2

| ITEM/<br>Lease<br>Number                           | LESSEE                                                                                            | LEASE TYPE, WATERWAY,<br>AND COUNTY                                                                     | OLD RENT<br>PER ANNUM | NEW RENT<br>Per annum | BASIS FOR<br>Change         | EFFECTIVE<br>DATE | NEGOTIATOR                             |
|----------------------------------------------------|---------------------------------------------------------------------------------------------------|---------------------------------------------------------------------------------------------------------|-----------------------|-----------------------|-----------------------------|-------------------|----------------------------------------|
| E<br>PRC 6337                                      | Pat and Elizabeth Peoples<br>1065 Weatherbee Avenue<br>Manteca, CA 95336                          | GP - Recreational<br>Use, Walthall Slough<br>near Manteca,<br>San Joaquin County                        | \$50.00               | \$56.00               | Fair<br>rental<br>appraisal | 01/01/93          | Fong ·                                 |
| F<br>PRC 6405                                      | San Diego Gas & Electric<br>Company<br>P. O. Box 1831<br>San Diego, CA 92112                      | GL - Right-of-Way<br>Use, Sections 27 &<br>28, T16S R19E, SBM,<br>Imperial County                       | \$282.96              | \$282.96              | No change                   | 03/15/93          | Reese                                  |
| G<br>PRC 6794                                      | Mr. Don Marquardt<br>Pacific Gas & Electric<br>Company<br>14 Stony Circle<br>Santa Rosa, CA 95401 | GL - Right-of-Way<br>Use, Section 33, T11N<br>R8W, MDM, in Geysers<br>Area, Lake and Sonoma<br>counties | \$46.00               | \$252.00              | Fair<br>market<br>appraisal | 11/05/92          | Reese                                  |
| CALENDAR<br>MINUTE P                               |                                                                                                   |                                                                                                         |                       |                       |                             |                   |                                        |
| CALENDAR PAGE <u>11</u><br>MINUTE PAGE <u>2627</u> |                                                                                                   |                                                                                                         |                       |                       |                             |                   | ······································ |