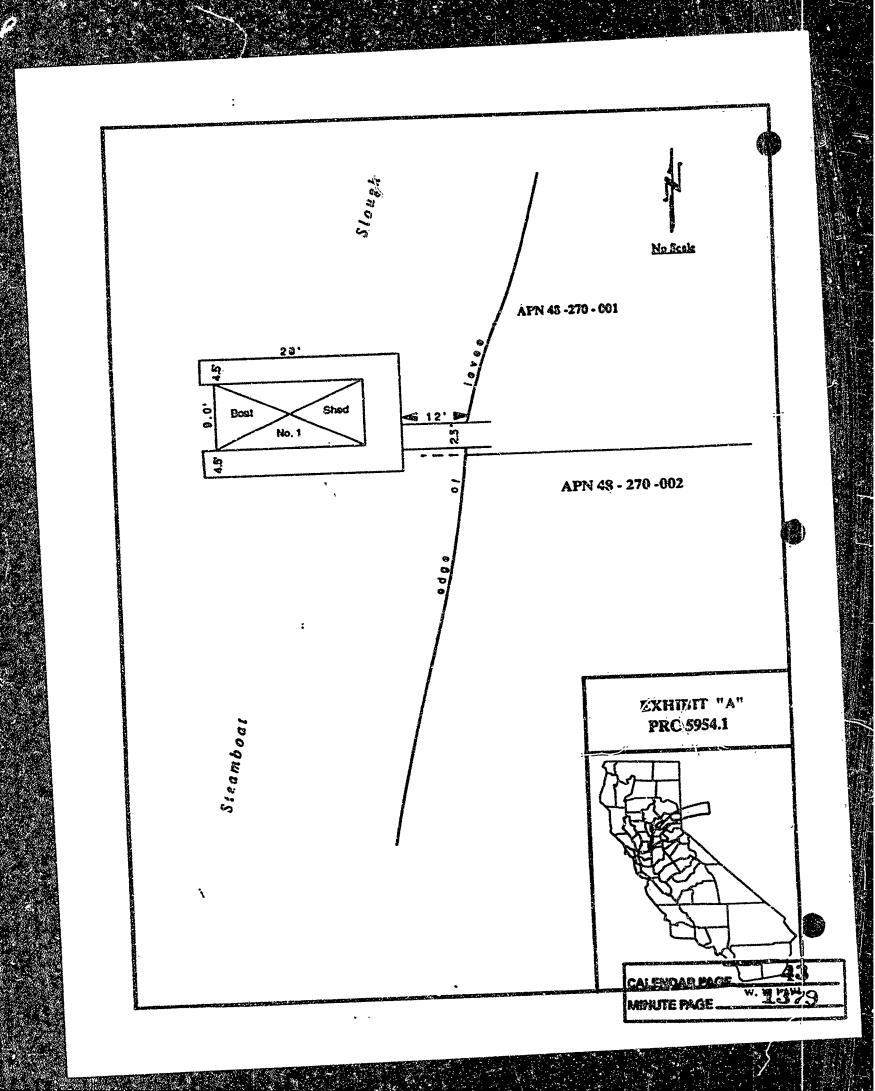

# GENERAL PERMIT - RECREATIONAL USE

APPLICANT: Madeline Peterson Laughton 2454 Eastshore Drive Reno, Nevada 89509

AREA, TYPE LAND AND LOCATION: A 0.017-acre parcel of tide and submerged land in the deadend portion of Steamboat Slough, at Martin's Island, Solano

LAND USE:

Α 8

S 2

Use and maintenance of a recreational boathouse and walkway. TERMS OF ORIGINAL PERMIT:

Initial period: Ten years beginning January 15, 1981.

Public liability insurance: Combined single limit coverage of \$100,000.

#### APPLICANT STATUS:

:

Applicant has permission from a neighboring upland owner (APN 48-270-002) to access boathouse.

#### EXHIBITS:

- A. Land Description
- B. Location Map