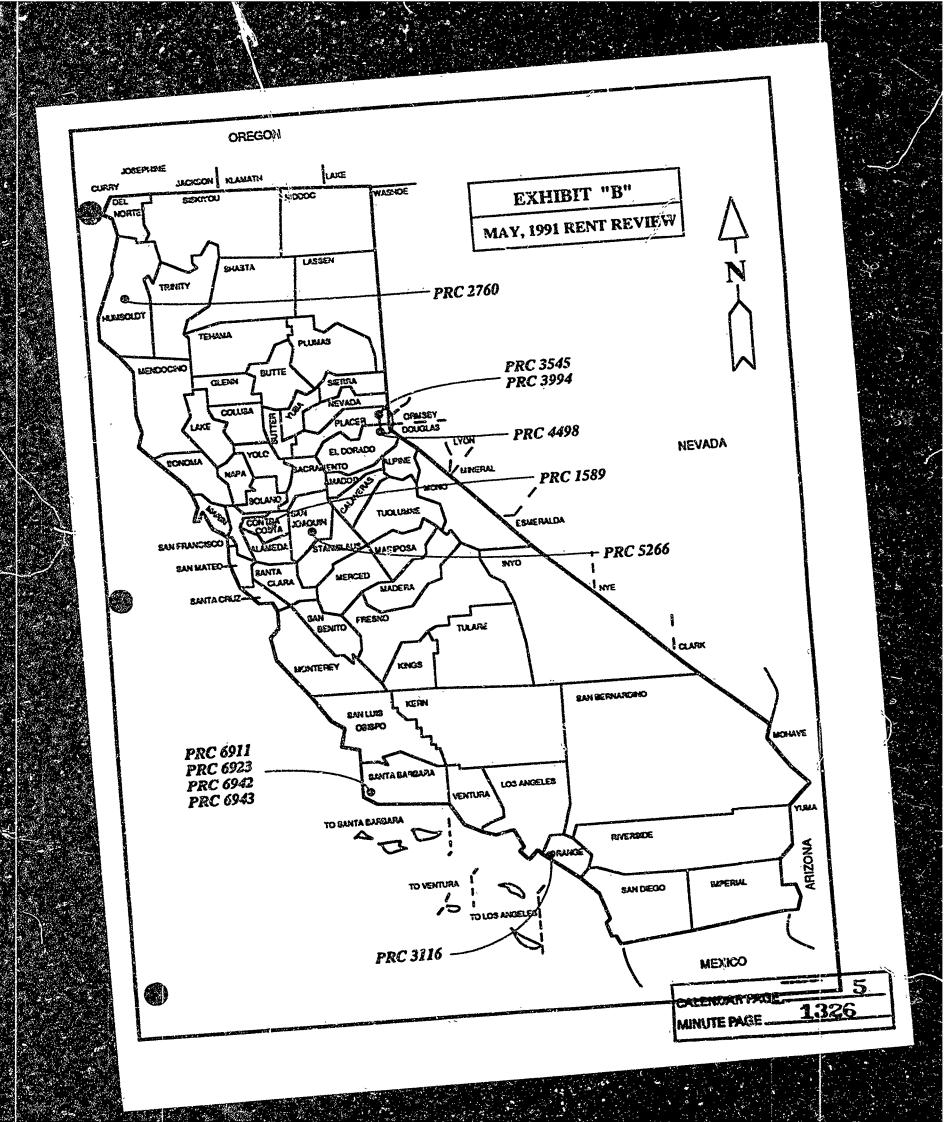

#### EXMIBITS:

- A. Lessees
- B. Location Map

| CALENDAR PAGE | 1           |
|---------------|-------------|
| MINUTE PAGE   | <u>1322</u> |
|               |             |

-1-

0

Page 1 of 2 ;

| Lease<br>Number | LESSER                                                                                                             | TYPE OF LEASE AND<br>LOCATION                                                                               | old rent<br>Per Annum | New Rent<br>Per Annum                                                                                                          | BASIS FOR<br>CHANGE                                     | EFFECTIVE<br>DATE | NEGOTIATOR |
|-----------------|--------------------------------------------------------------------------------------------------------------------|-------------------------------------------------------------------------------------------------------------|-----------------------|--------------------------------------------------------------------------------------------------------------------------------|---------------------------------------------------------|-------------------|------------|
| A<br>PRC 2769   | Pacific Lumber Company<br>General Delivery<br>Scotia, CA 95565                                                     | General Lease -<br>Right-of-Way Use,<br>Eel River,<br>Humboldt County                                       | \$100                 | \$100                                                                                                                          | No change<br>Minimum<br>Real: for<br>this type<br>lease | 07/28/91          | J. Ludlör  |
| B<br>PRC 3545   | Alvina Pattorson<br>2101 Webstør Street, \$1701<br>Oakland, CA 94612                                               | General Permit -<br>Recreational and<br>Right-of-Way Use,<br>Lake Tahoe,<br>Placer County                   | .,\$606.80            | \$82 <b>7.1</b> 5                                                                                                              | Benchmark<br>appraisal                                  | 09/08/91          | Gordon     |
| C<br>PRC 3994   | Agate Bay Properties, Inc.<br>5424 Treaside Drive<br>Carmichael, CA 95608                                          | General Leass -<br>Commercial Use,<br>Leke Tahos,<br>Placer County                                          | \$1,016.00            | \$1,216.94                                                                                                                     | Benchmark<br>appraisal                                  | 08/23/91          | Gordon     |
| D-<br>PRC 4498  | Lakeside Yacht A Harbor<br>Club, Inc.<br>P. O. Box 16491<br>South Lake Tahoe, CA 95705-<br>0491                    | General Lease -<br>Commercial Use,<br>Lake Tahoe,<br>El Dorado County                                       | \$7,168.00            | \$7,168.00<br>(7/1/91)<br>\$8,819.00<br>(7/1/92)<br>\$9,479.40<br>(7/1/93)<br>\$9,534.43<br>(7/1/94)<br>\$8,589.47<br>(7/1/95) | Benchmark<br>appraisal                                  | 07/01/91          | Gordon     |
| B<br>PRC 5266   | St. Francis Yacht Club<br>On the Marina<br>San Francisco, CR 94123                                                 | General Permit -<br>Recreational Use,<br>San Joaquin<br>River,<br>San Joaquin<br>County                     | \$636.00              | \$900.00                                                                                                                       | Benchmark<br>appraisal                                  | 10/01/91          | Gorden     |
| CALENDAR FAGE   | Point Arguello Pipeline<br>Company<br>c/o Chevron Pipeline Company<br>555 Market Street<br>San Francisco, CA 94105 | General Lease -<br>Right-of-Way Use,<br>Pacific Ocean<br>near Pt.<br>Conception,<br>Santa Barbara<br>County | \$33,030.00           | \$33,030.00                                                                                                                    | No change.<br>Fair<br>market<br>appraisal               | 02/01/91          | Fong       |

EXHIBIT "A"

REAT REVIEN/CONTINUATIONS FOR CALENDAR OF NAY 1, 1991

Page 2 of 2

| Leane<br>Ermeer | LESSEE                                                                                                                | TYPE OF LEASE AND<br>LOCATION                                                                            | OLD RENT<br>PER ANNUM | NEW RENT<br>PER ANNUM | Basis for<br>Change       | BP7ECTIVE<br>DATE | NECOTIATCR |
|-----------------|-----------------------------------------------------------------------------------------------------------------------|----------------------------------------------------------------------------------------------------------|-----------------------|-----------------------|---------------------------|-------------------|------------|
| G<br>PRC 6943   | Point Arguello Pipeline<br>Company<br>c/o Chavron Pipeline<br>Company<br>555 Market Street<br>San Francisco, CA 94105 | General Lease -<br>Right-of-Way Use,<br>Pacific Ocean near<br>Pt. Conception,<br>Santa Barbara<br>County | \$32,184.00           | \$32,184.00           | No change.<br>Fair market | 02/01/91          | Fong       |
| H<br>PRC 3116   | Union Oil Company of<br>California<br>Southern District<br>P. O. Eox 6176<br>Ventura, CA 93006                        | General Lease -<br>Industrial Use,<br>Pacific Ocean near<br>Huntington Beach,<br>Orange County           | \$10,858.00           | \$120,380.00          | Pair market<br>appraisel  | 03/26/88          | Louie      |
| I<br>PRC 6911   | Union Oil Company of<br>California<br>P. O. Eox 7600<br>Los Angeles, CA 90051                                         | General Lease -<br>Right-of-Way Use,<br>Pacific Ocean off<br>Pt. Pedernales,<br>Sanca Barbara<br>County  | \$3,211.50            | \$16,326.00           | Fair market<br>appraisal  | 11/01/90          | Louis      |
| J<br>PRC 6923   | Union Oil Company of<br>California<br>P. O. Box 7600<br>Los Angeles, CA 90051                                         | General Lease -<br>Right-of-Way Use,<br>Pacific Ocean off<br>Pt. Pedernales,<br>Santa Barbara<br>County  | \$33,129.00           | \$36, 357.00          | Fair market<br>appraisal  | 11/01/90          | Louie      |
| K<br>PRC 1589   | Domtar Gypsum, Inc.<br>2101 Webster Street<br>Oakland, CA 94612-3027                                                  | General Leese -<br>Industrial Use,<br>San Joaquia River,<br>Antioch, Contra<br>Costa County              | \$18,000.00           | \$54,000.00           | Fair market<br>appraisal  | 12/01/90          | Townsend   |
| LENDAN PAGE 4.4 | • •                                                                                                                   |                                                                                                          |                       |                       |                           |                   | · .<br>•   |