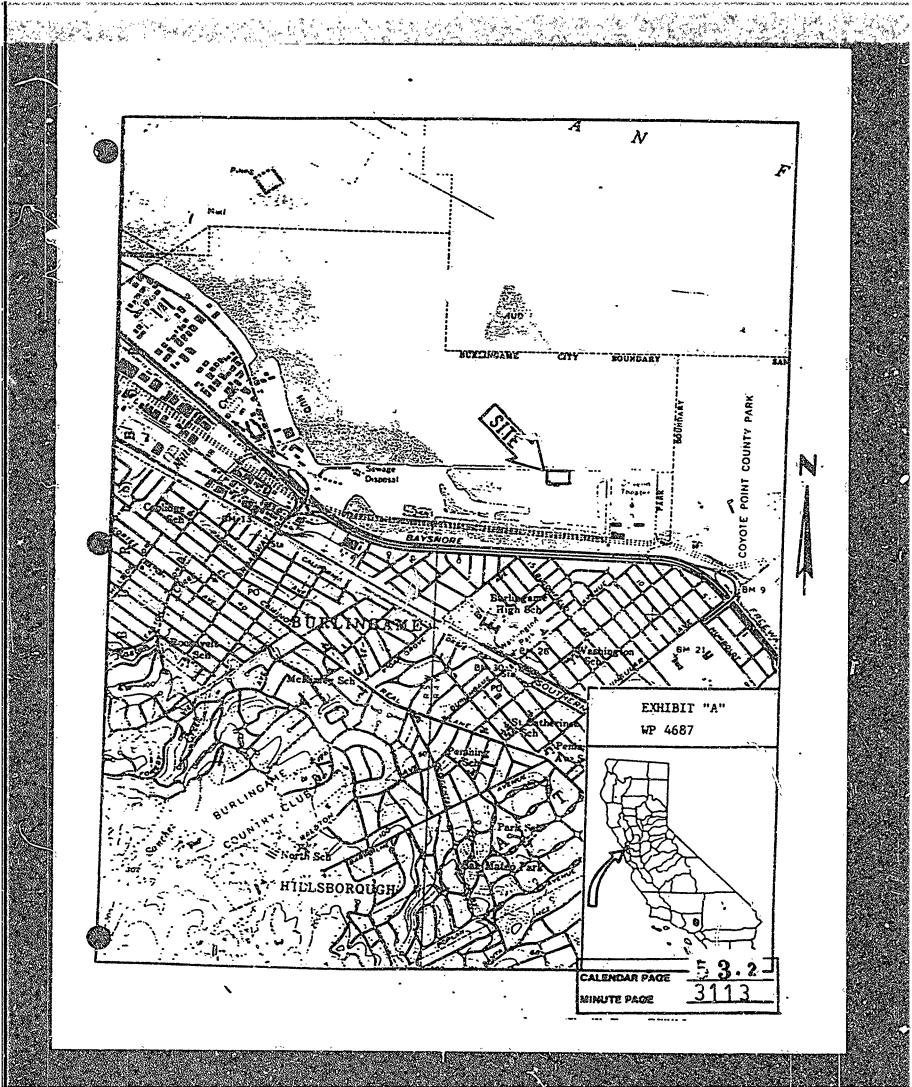

Appreval of the Commission is requested because the activity constitutes an amendment of the sublease and requires the State's consent under the terms of the master lease.

EXHIBIT: A. Location Map.

1417 - 14 A

AREA, TYPE LAND AND LOCATION: 3.80 acres of partially filled sovereign lands, Burlingame, San Mateo County.

LAND USE: Commercial restaurant on bayfront property, San Francisco Bay.

TERMS OF EXISTING MASTER LEASE PRC 4687: State to Burlingame Bay Associates; 6.04 acres for a period of 66 years from July 1, 1972.