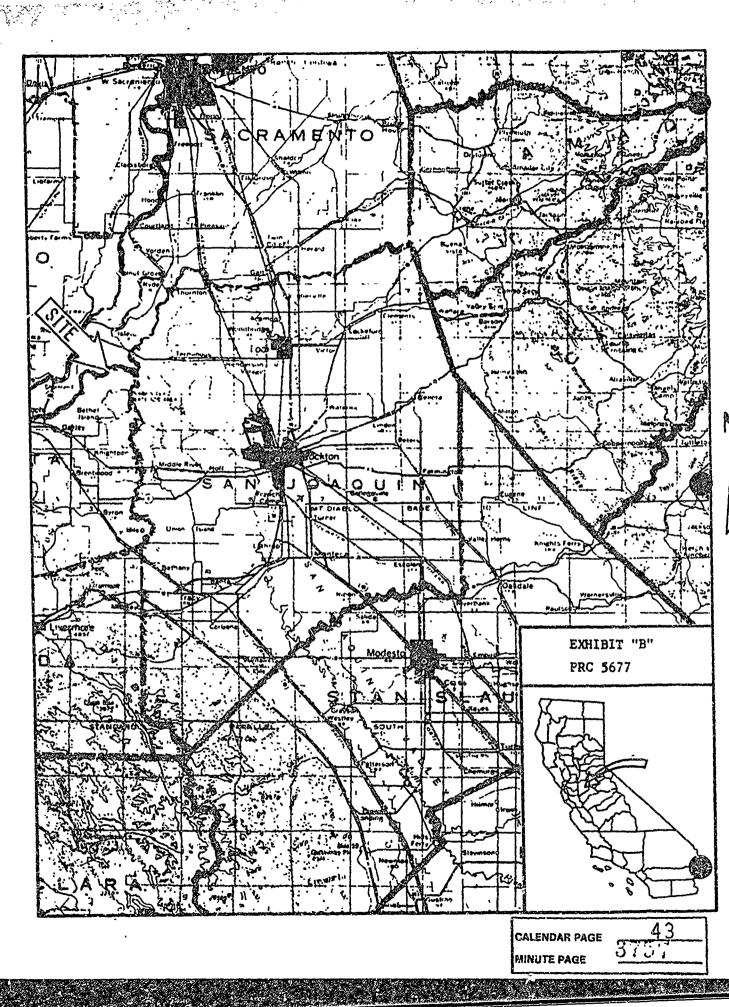

Nuthority: P.R.C. 21065 and 14 Cal. Code Regs. 15378.

- The lease was assigned to current lessees by assignment authorized by the State Lands Commission on December 13, 1988, Item 20. Subsequently, the lessees determined that the facilities were not needed and they have had them removed. Removal has been verified.
- EXHIBITS: A. Land Description. B. Location Map.
- IT IS RECOMMENDED THAT THE COMMISSION:
- 1. FIND THAT THE ACTIVITY IS EXEMPT FROM THE REQUIREMENTS OF THE CEQA PURSUANT TO 14 CAL. CODE REGS. 15061 BECAUSE THE ACTIVITY IS NOT A PROJECT AS DEFINED BY P.R.C. 21065 AND 14 CAL. CODE REGS. 15378.
- 2. AUTHORIZE TERMINATION AND ACCEPTANCE OF A QUITCLAIM DEED, EFFECTIVE JUNE 1, 1989, COVERING LEASE PRC 5677 AS DESCRIBED ON EXHIBIT "A" ATTACHED HERETO AND BY REFERENCE MADE A PART HEREOF.