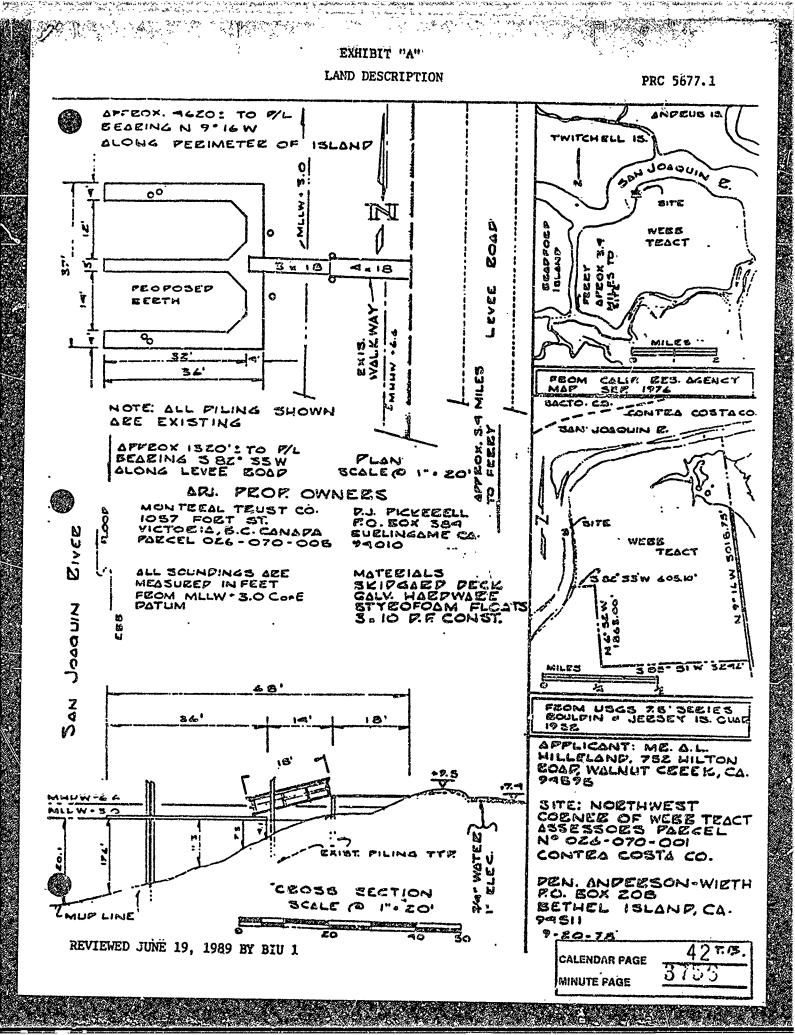

Nuthority: P.R.C. 21065 and 14 Cal. Code Regs. 15378.

- The lease was assigned to current lessees by assignment authorized by the State Lands Commission on December 13, 1988, Item 20. Subsequently, the lessees determined that the facilities were not needed and they have had them removed. Removal has been verified.
- EXHIBITS: A. Land Description. B. Location Map.
- IT IS RECOMMENDED THAT THE COMMISSION:
- 1. FIND THAT THE ACTIVITY IS EXEMPT FROM THE REQUIREMENTS OF THE CEQA PURSUANT TO 14 CAL. CODE REGS. 15061 BECAUSE THE ACTIVITY IS NOT A PROJECT AS DEFINED BY P.R.C. 21065 AND 14 CAL. CODE REGS. 15378.
- 2. AUTHORIZE TERMINATION AND ACCEPTANCE OF A QUITCLAIM DEED, EFFECTIVE JUNE 1, 1989, COVERING LEASE PRC 5677 AS DESCRIBED ON EXHIBIT "A" ATTACHED HERETO AND BY REFERENCE MADE A PART HEREOF.