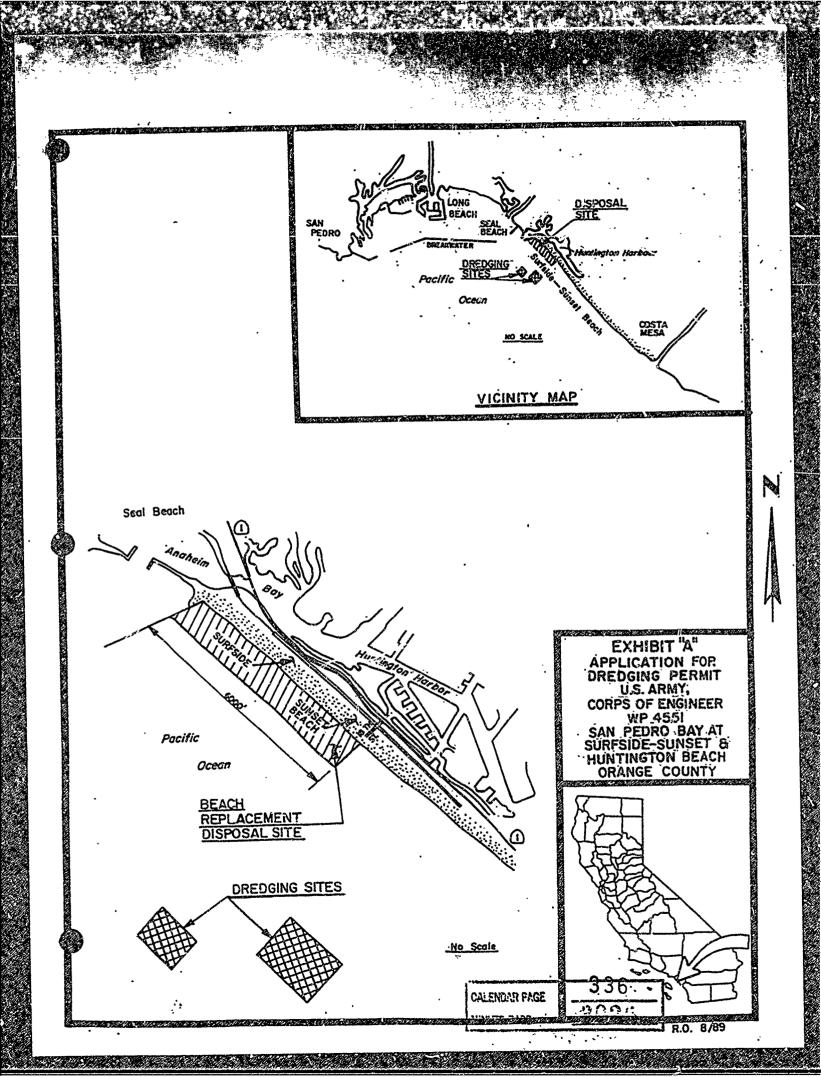

#### DREDGING PERMIT

APPLICANT:

United States Army Corps of Engineers Attn: David Patterson 300 N. Los Angeles Street Los Angeles, California 90012-2325

AREA, TYPE LAND AND LOCATION: Ungranted sovereign lands in San Pedro Bay offshore of Surfside- Sunset Beach and Huntington Beach, Orange County.

A maximum three million (3,000,000) cubic yards LAND USE: of material will be dredged for the purpose of replenishment of Surfside- Sunset Beach.

TERMS OF PROPOSED PERMIT: Initial period:

One years beginning September 1, 1989.

## OTHER PERTINENT INFORMATION:

Dyr Ac Le Maria Maria A dda

- This activity involves lands identified as possessing significant environmental values pursuant to P.R.C. 6370, et seq. Based upon the staff's consultation with the persons nominating such lands and through the CEQA review process, it is the staff's opinion that the project, as proposed, is consistent with its use classification.
- Testing by the Corps, in compliance with the Regional Water Quality Control Board, has found the material to be suitable for beach replenishment.
- 3. A Finding Of No Significant Impact (FONSI) was prepared and adopted for this project by the United States Army Corps of Engineers. The document was circulated for public review as broadly as State and local law may require and notice were given meeting the standards in 14 Cal. Code Regs. 15072(a). Therefore, pursuant to 14 Cal. Code Regs. 15225, the staff recommends the use of the federal FONSI in place of the Negative Declaration.
- 4. The beach area to be replenished is currently covered under lease PRC 4551 which authorizes beach fill and continuing replenishment for a period of 49 years beginning November 19, 1970.