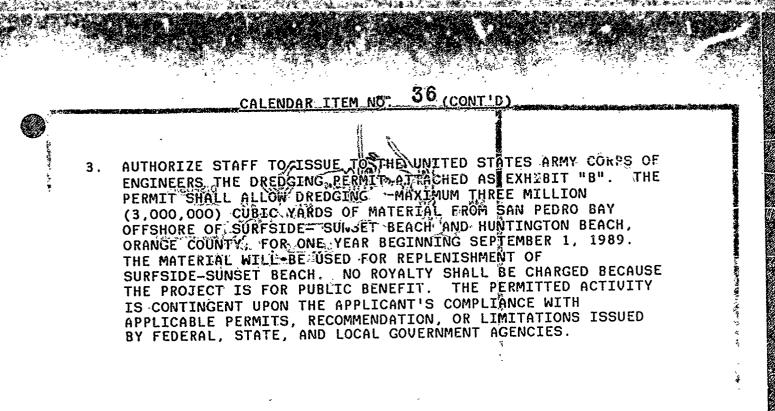

#### DREDGING PERMIT

APPLICANT:

United States Army Corps of Engineers Attn: David Patterson 300 N. Los Angeles Street Los Angeles, California 90012-2325

AREA, TYPE LAND AND LOCATION: Ungranted sovereign lands in San Pedro Bay offshore of Surfside- Sunset Beach and Huntington Beach, Orange County.

A maximum three million (3,000,000) cubic yards LAND USE: of material will be dredged for the purpose of replenishment of Surfside- Sunset Beach.

TERMS OF PROPOSED PERMIT: Initial period:

One years beginning September 1, 1989.

## OTHER PERTINENT INFORMATION:

Dyr Ac Le Maria Maria A dda

- This activity involves lands identified as possessing significant environmental values pursuant to P.R.C. 6370, et seq. Based upon the staff's consultation with the persons nominating such lands and through the CEQA review process, it is the staff's opinion that the project, as proposed, is consistent with its use classification.
- Testing by the Corps, in compliance with the Regional Water Quality Control Board, has found the material to be suitable for beach replenishment.
- 3. A Finding Of No Significant Impact (FONSI) was prepared and adopted for this project by the United States Army Corps of Engineers. The document was circulated for public review as broadly as State and local law may require and notice were given meeting the standards in 14 Cal. Code Regs. 15072(a). Therefore, pursuant to 14 Cal. Code Regs. 15225, the staff recommends the use of the federal FONSI in place of the Negative Declaration.
- 4. The beach area to be replenished is currently covered under lease PRC 4551 which authorizes beach fill and continuing replenishment for a period of 49 years beginning November 19, 1970.