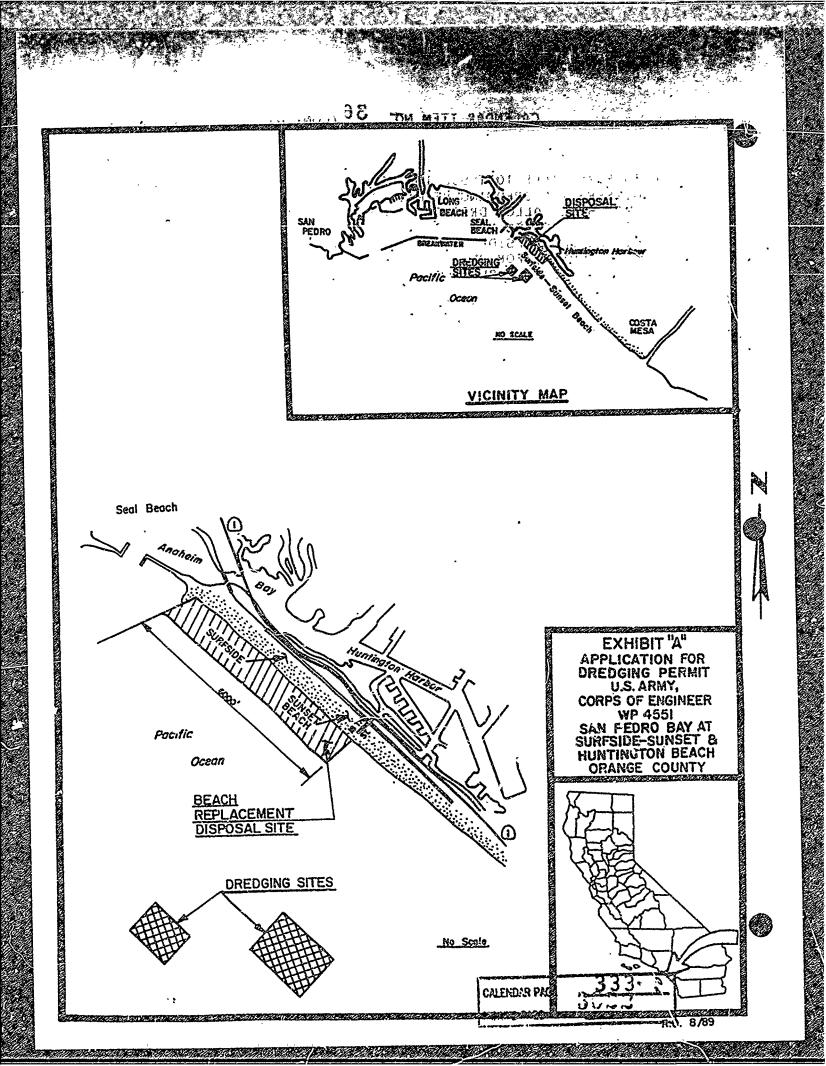

#### DREDGING PERMIT

APPLICANT:

United States Army Corps of Engineers Attn: David Patterson 300 N. Los Angeles Street Los Angeles, California 90012-2325

AREA, TYPE LAND AND LOCATION: Ungranted sovereign lands in San Pedro Bay offshore of Surfside- Sunset Beach and Huntington Beach, Orange County.

A maximum three million (3,000,000) cubic yards LAND USE: of material will be dredged for the purpose of replenishment of Surfside- Sunset Beach.

TERMS OF PROPOSED PERMIT: Initial period:

One years beginning September 1, 1989.

## OTHER PERTINENT INFORMATION:

Dyr Ac Le Maria Maria A dda

- This activity involves lands identified as possessing significant environmental values pursuant to P.R.C. 6370, et seq. Based upon the staff's consultation with the persons nominating such lands and through the CEQA review process, it is the staff's opinion that the project, as proposed, is consistent with its use classification.
- Testing by the Corps, in compliance with the Regional Water Quality Control Board, has found the material to be suitable for beach replenishment.
- 3. A Finding Of No Significant Impact (FONSI) was prepared and adopted for this project by the United States Army Corps of Engineers. The document was circulated for public review as broadly as State and local law may require and notice were given meeting the standards in 14 Cal. Code Regs. 15072(a). Therefore, pursuant to 14 Cal. Code Regs. 15225, the staff recommends the use of the federal FONSI in place of the Negative Declaration.
- 4. The beach area to be replenished is currently covered under lease PRC 4551 which authorizes beach fill and continuing replenishment for a period of 49 years beginning November 19, 1970.