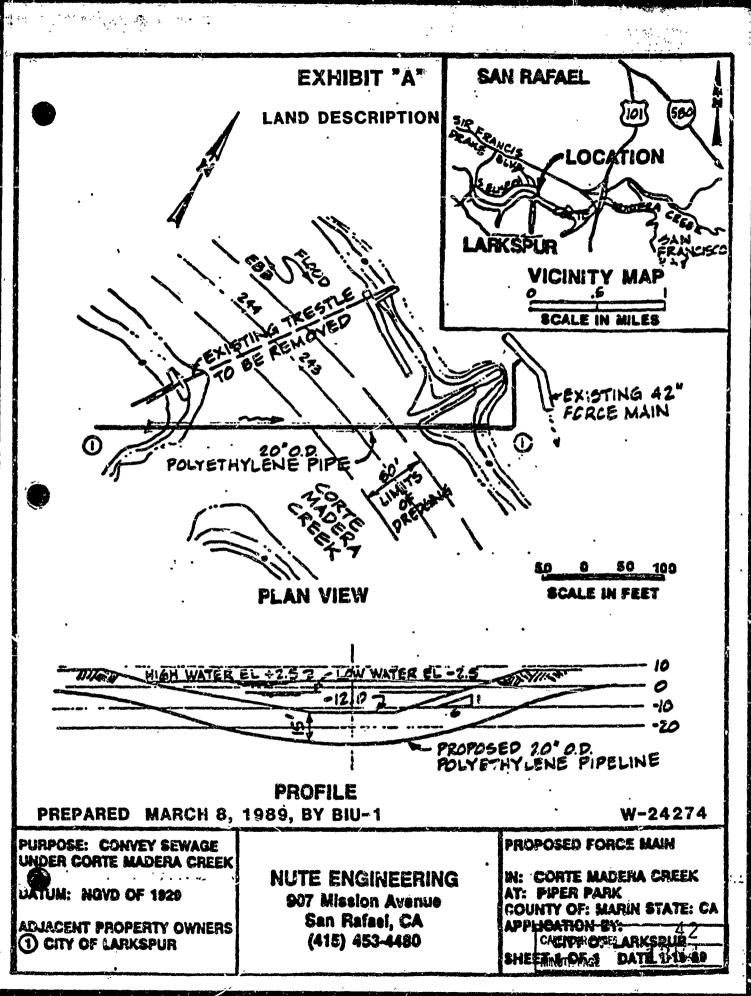

**APPROVALS OBTAINED:** 

Marin County Flood Control District, and United States Army Corps of Engineers.

**EXHIBITS:** 

- A. Land Description.
- B. Location Map.
- C. Notice of Exemption.

IT IS RECOMMENDED THAT THE COMMISSION:

- 1. FIND THAT THE ACTIVITY IS EXEMPT FROM THE REQUIREMENTS OF THE CEQA PURSUANT TO 14 CAL. CODE REGS. 15061 AS A CATEGORICALLY EXEMPT PROJECT, CLASS 1, EXISTING FACILITY, 14 CAL. CODE REGS. 15301.
- 2. AUTHORIZE ISSUANCE TO CITY OF LARKSPUR OF A 49-YEAR GENERAL LEASE-PUBLIC AGENCY USE, BEGINNING MARCH 1, 1989; IN CONSIDERATION OF THE PUBLIC USE AND BENEFIT, WITH THE STATE RESERVING THE RIGHT AT ANY TIME TO SET. A MONETARY RENTAL IF THE COMMISSION FINDS SUCH ACTION TO BE IN THE STATE'S BEST INTEREST; FOR RIGHT-OF-WAY FOR THE LOCATION IF A 20-INCH POLYETHYLENE SEWER PIPE ON THE LAND DESCRIBED ON EXHIBIT "A" ATTACHED AND BY REFERENCE MADE A PART HEREOF.