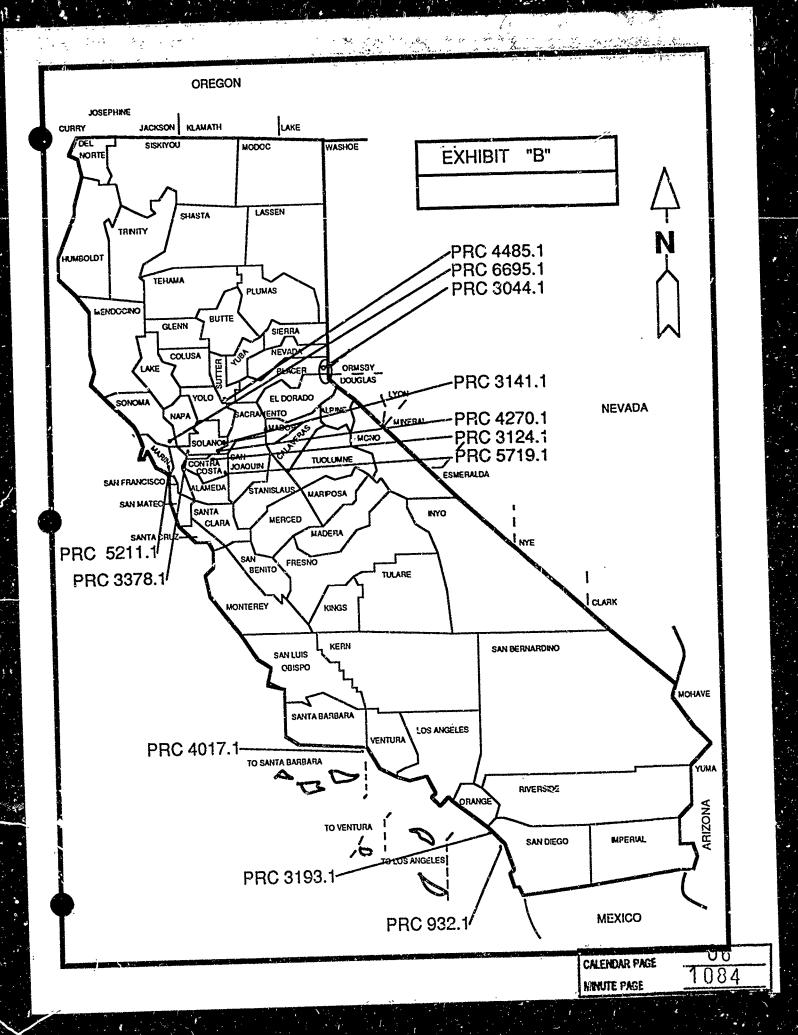

Authority: P.R.C. 21065 and 14 Cal. Code Regs. 15378.

EXHIBITS:

- A. Lessees.
- B. Location Map.

-1-

04/06/00

Page 1 of 3

| LEASE<br>NUMBER                                                      | LESSEE                                                                                                      | TYPE OF LEASE AND LOCATION                                                                     | OLD RENT<br>PER ANNUM               | NEW RENT<br>PER ANNUM               | BASIS<br>FOR CHANGE                    | EFFECTIVE<br>DATE | NEGOTIATOR |  |
|----------------------------------------------------------------------|-------------------------------------------------------------------------------------------------------------|------------------------------------------------------------------------------------------------|-------------------------------------|-------------------------------------|----------------------------------------|-------------------|------------|--|
| PRC 932.1                                                            | San Diego Gas and Electric Company Right-of-Way Department P.O. Box 1831 San Diego, CA 92112                | General Lease -<br>Industrial Use,<br>Pacific Ocean<br>at Carlsbad,<br>San Diego County        | \$300 plus<br>the public<br>benefit | \$300 plus<br>the public<br>benefit | No change,<br>fair market<br>appraisal | 09/01/89          | Townsend   |  |
| PRC 3044.1<br>Item B                                                 | Perini Lake Tahoe<br>Properties<br>P.O. Box 537<br>Homewood, CA 95718                                       | General Permit -<br>Recreational Use,<br>Lake Tahoe near<br>Chambers Lodge,<br>Placer County   | <b>\$</b> 159.21                    | \$353.80                            | Benchmark<br>appraisal                 | 10/08/89          | Gordon .   |  |
| PRC 3124.1<br>Item C                                                 | Pacific Gas and Electric<br>Company<br>East Bay Land Department<br>1919 Webster Street<br>Oakland, CA 94612 | General Lease -<br>Industrial Use,<br>San Joaquin River<br>near Antioch<br>Contra Costa County | \$1,980                             | \$1,980                             | No change,<br>fair market<br>appraisal | 04/29/89          | Bancroft   |  |
| PRC 3141.1  Item D  CALENDAR PAGE PAGE PAGE PAGE PAGE PAGE PAGE PAGE | Delta Marina Yacht<br>Harbor, Inc.<br>100 Marina Avenue<br>Rio Vista, CA 94571                              | General Lease - Commercial Use, Sacramento River, at Rio Vista, Solano County                  | <b>\$</b> 522                       | \$630                               | Fair market<br>appraisal               | 05/28/89          | Baneroft   |  |
| tem E                                                                | Southern California<br>Edison Company<br>P.O. Box 410<br>Long Beach, CA 90801                               | General Lease -<br>Right-of-Way Use,<br>Pacific Ocean,<br>San Onofre, San Diego<br>County      | <b>\$</b> 16,474                    | \$17,964                            | Fair market<br>appraisal               | 09/24/89          | Townsend   |  |

#### EXHIBIT "A"

RENT REVIEW/CONTINUATIONS FOR CALENDAR OF APRIL 26, 1989

Page 2 of 3

| LEASE<br>NUMBER   | LESSEE                                                                                                                                                           | TYPE OF LEASE AND LOCATION                                                                                 | OLD RENT<br>PER ANNUM | NEW RENT<br>PER ANNUM | BASIS<br>FOR CHANGE                    | EFFECTIVE<br>DATE | NEGOTIATOR |  |
|-------------------|------------------------------------------------------------------------------------------------------------------------------------------------------------------|------------------------------------------------------------------------------------------------------------|-----------------------|-----------------------|----------------------------------------|-------------------|------------|--|
| PRC 3378.1        | Louis and Rachel Orantes<br>10 Sandy Beach Road<br>Vallejo, CA 94590                                                                                             | General Permit -<br>Recreational &<br>Residential Use,<br>Mare Island Strait,<br>Vallejo, Solano Count     | \$56.52<br>aty        | <b>\$75.36</b>        | Fair market appraisal                  | 09/01/89          | Bancroft   |  |
| PRC 4017.1        | Union Oil Company of California Attn: C. R. Harris P.O. Box 7600 Los Angeles, CA 90051 & Sun Exploration and Production Company P.O. Box 340180 Dallas, TX 75234 | General Lease - Right-of-Way Use, Santa Barbara Channel near Sea Cliff, Ventura and Santa Barbara Counties | <b>\$</b> 19,150      | \$19,150              | No change,<br>fair market<br>appraisal | 08/28/89          | Townsend   |  |
| CALENDAR \$485.1  | Chevron U.S. A., Inc.<br>Land Department,<br>Western Region<br>P.O. Box 5050<br>San Ramon, CA 94583-0905                                                         | General Lease - Right-of-Way Use, Roaring River and Grizzly Slough, Solano County                          | \$200                 | \$200                 | No change,<br>fair market<br>appraisal | 08/01/89          | Bancroft   |  |
| CALENDAR BAGE H 0 | 4-Jay Investment, Inc.<br>dba Rio Ramaza Marina<br>Attn: Louis Halasz<br>10000 Garden Highway<br>Sacramento, CA 95837                                            | General Lease -<br>Commercial Use,<br>Sacramento River,<br>Garden Highway,<br>Sutter County                | \$1,700<br>minimum    | \$1,700               | No change,<br>fair market<br>appraisal | 08/01/89          | Ludlow     |  |

EXHIBIT "A"

RENT REVIEW/CONTINUATIONS FOR CALENDAR OF APRIL 26, 1989

Page 3 of 3

| Lease<br>Number | LESSEE                                          | TYPE OF LEASE AND LOCATION                          | OLD RENT<br>PER ANNUM | NEW RENT<br>PER ANNUM | BASIS<br>FOR CHANGE      | EFFECTIVE<br>DATE | NEGOTIATOR |
|-----------------|-------------------------------------------------|-----------------------------------------------------|-----------------------|-----------------------|--------------------------|-------------------|------------|
| PKC 5211.1      | Millbrae Highlands Company,<br>a co-partnership | General Permit -<br>Recreational Use,               | \$247.13              | \$247.13              | No change,<br>benchmark  | 10/01/89          | Bancroft   |
| Item J          | 147 Bon Air Center<br>Greenbrae, CA 94904       | Corte Madera Greek<br>at Greenbrae, Marin<br>County |                       |                       | appraisal                |                   |            |
| PRC 5719.1      | Golden Gate Water Ski Club<br>P.O. Box 2002     | General Permit -<br>Recreational Use,               | \$334.68              | \$390.46              | Fair market<br>appraisal | 09/26/89          | Bancroft   |
| Item K          | San Leandro, CA 94577                           | Old River, Contra<br>Costa County                   |                       |                       |                          |                   |            |
| PRC 6695.1      | Morris Shell & Dredging<br>Company              | General Lease -<br>Industrial Use,                  | \$450                 | \$990                 | Fair market<br>appraisal | 04/01/89          | Bancroft   |
| Item L          | 100 East "D" Street<br>Petaluma, CA 95952       | Petaluma River at<br>Petaluma, Sonoma<br>County     |                       |                       |                          |                   |            |