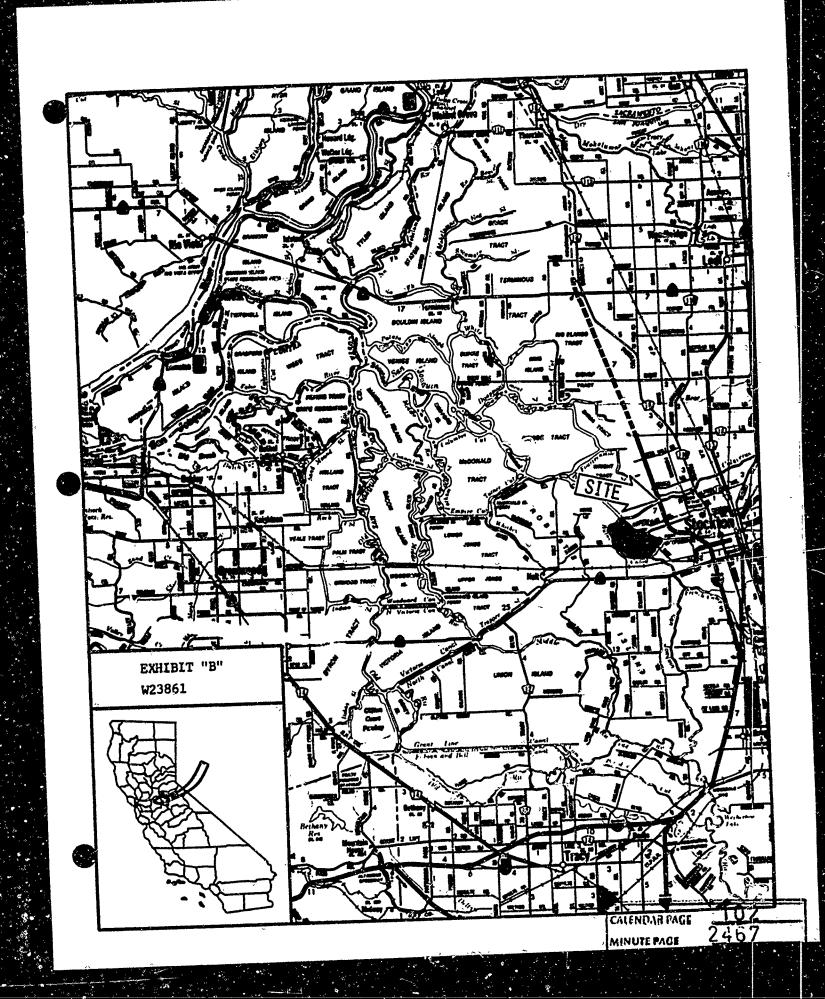

EXHIBITS: A. Land Description. B. Logation Map.

IT IS RECOMMENDED THAT THE COMMISSION:

4

- 1. FIND THAT THE ACTIVITY IS EXEMPT FROM THE REQUIREMENTS OF THE CEQA PURSUANT TO 14 CAL. ADM. CODE 15061 AS A CATEGORICAL EXEMPT PROJECT, CLASS 4, MINOR ALTERATION TO LAND, 2 CAL. ADM. CODE 2905(d)(2).
- 2. FIND THAT THIS ACTIVITY IS CONSISTENT WITH THE USE CLASSIFICATION DESIGNATED FOR THE LAND PURSUANT TO P.R.C. 6370, ET SEQ.
- 3. AUTHORIZE ISSUANCE TO THE SAN JOAQUIN COUNTY FLOOD CONTROL AND WATER CONSERVATION DISTRICT OF A 49-YEAR GENERAL PERMIT - PUBLIC AGENCY USE BEGINNING NOVEMBER 17, 1986; IN CONSIDERATION OF THE PUBLIC BENEFIT, WITH THE STATE RESERVING THE RIGHT AT ANY TIME TO SET A MONETARY RENTAL IF RESERVING THE RIGHT AT ANY TIME TO SET A MONETARY RENTAL IF INTEREST; FOR RECONSTRUCTION AND REHABILITATION OF 1,000 INTEREST; FOR RECONSTRUCTION AND REHABILITATION OF 1,000 LINEAR FEET OF A LEVEE SYSTEM TO PROVIDE 100-YEAR FLOOD LINEAR FEET OF A LEVEE SYSTEM TO PROVIDE 100-YEAR FLOOD MATERIALS PLUS ROCK RIPRAP MATERIAL ON THE LAND DELINEAFED ON EXHIBIT "A" ATTACHED AND BY REFERENCE MADE A PART HEREOF.