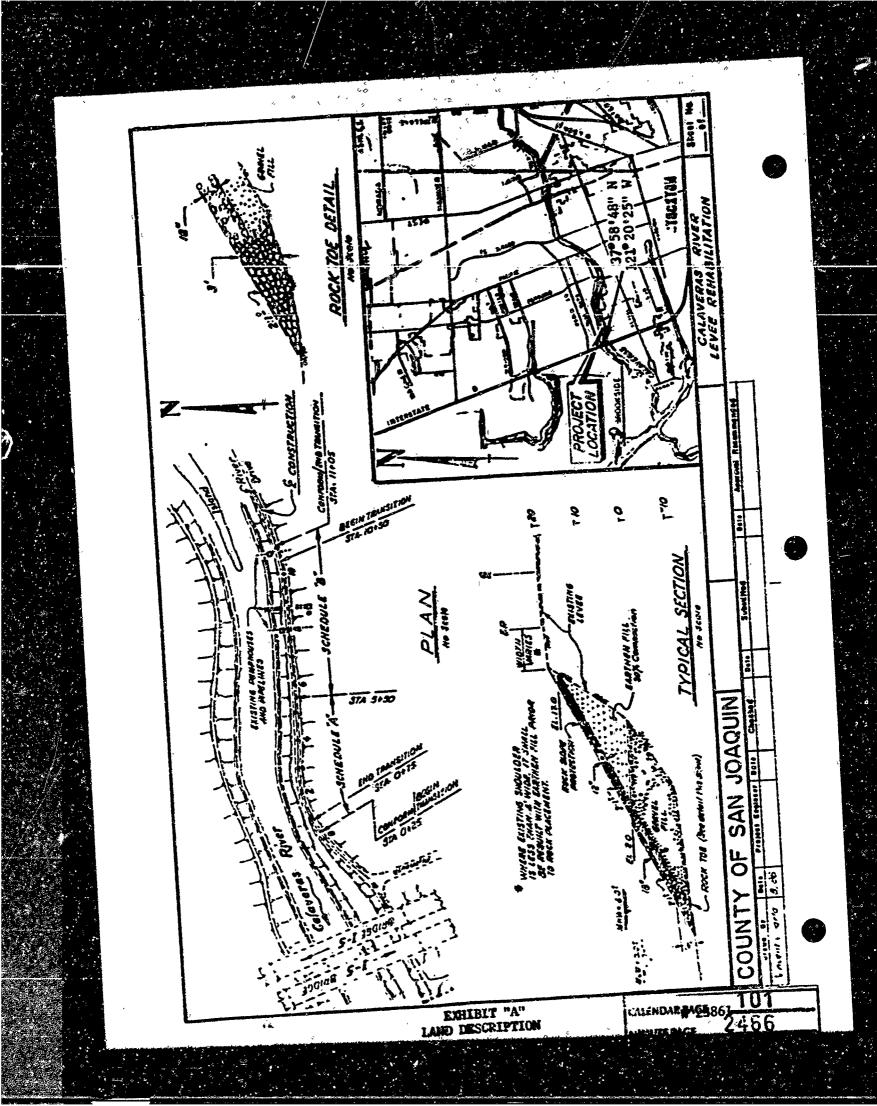

EXHIBITS: A. Land Description. B. Logation Map.

IT IS RECOMMENDED THAT THE COMMISSION:

4

- 1. FIND THAT THE ACTIVITY IS EXEMPT FROM THE REQUIREMENTS OF THE CEQA PURSUANT TO 14 CAL. ADM. CODE 15061 AS A CATEGORICAL EXEMPT PROJECT, CLASS 4, MINOR ALTERATION TO LAND, 2 CAL. ADM. CODE 2905(d)(2).
- 2. FIND THAT THIS ACTIVITY IS CONSISTENT WITH THE USE CLASSIFICATION DESIGNATED FOR THE LAND PURSUANT TO P.R.C. 6370, ET SEQ.
- 3. AUTHORIZE ISSUANCE TO THE SAN JOAQUIN COUNTY FLOOD CONTROL AND WATER CONSERVATION DISTRICT OF A 49-YEAR GENERAL PERMIT - PUBLIC AGENCY USE BEGINNING NOVEMBER 17, 1986; IN CONSIDERATION OF THE PUBLIC BENEFIT, WITH THE STATE RESERVING THE RIGHT AT ANY TIME TO SET A MONETARY RENTAL IF RESERVING THE RIGHT AT ANY TIME TO SET A MONETARY RENTAL IF INTEREST; FOR RECONSTRUCTION AND REHABILITATION OF 1,000 INTEREST; FOR RECONSTRUCTION AND REHABILITATION OF 1,000 LINEAR FEET OF A LEVEE SYSTEM TO PROVIDE 100-YEAR FLOOD LINEAR FEET OF A LEVEE SYSTEM TO PROVIDE 100-YEAR FLOOD MATERIALS PLUS ROCK RIPRAP MATERIAL ON THE LAND DELINEAFED ON EXHIBIT "A" ATTACHED AND BY REFERENCE MADE A PART HEREOF.

- THER PERTINENT INFORMATION: The annual rental value of the site is estimated to be \$7,200. 1.
  - 2. Applicant proposes to improve a section of the levee bank to provide 100-year flood protection to residents of the City of Stockton and San Joaquin County.
  - 3. Pursuant to the Commission's delegation of authority and the State CEQA Guidelines (14 Cal. Adm. Code 15061), the staff has determined that this activity is exempt from the requirements of the CEQA as a categorical exempt project. The project is exempt under Class 4, Minor Alteration to Land, 2 Cal. Adm. Code 2905(d)(2).