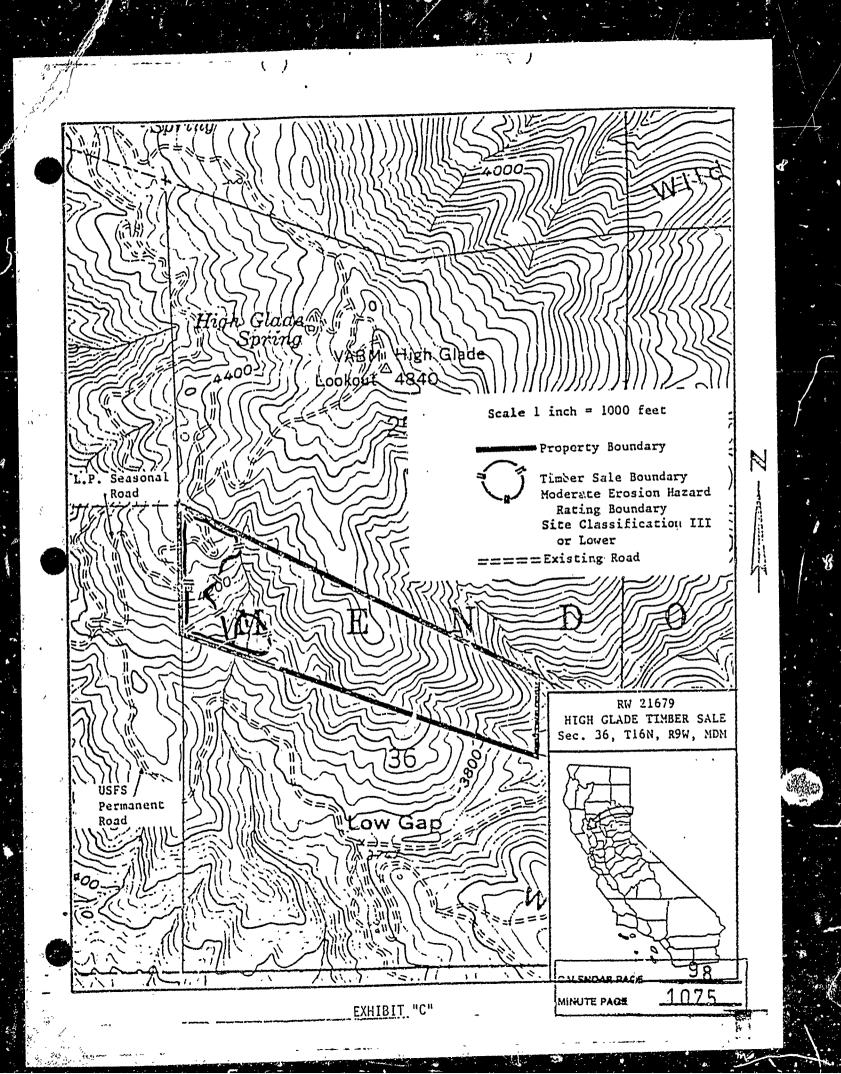

## TIMBER SALE AGREEMENT IN LAKE COUNTY

In furtherance of the timber management program endorsed at the May, 1980 Commission meeting, the staff has prepared a harvest plan and solicited sealed bids for the sale of 202,000 board feet of commercial sawtimber within a 20-acre portion of State school land, six airline miles northeast of Upper Lake in Lake County.

The sale was advertised in April in local newspapers and notices sent to a mailing list of over 80 operators in Northern California. One bid was received as shown on the attached Exhibit "C", at \$12,978 submitted by Stenberg Enterprises. The bid was at the appraised value determined by staff in March 1984.

EXHIBITS:

- A. Location Map.
- B. Summary of Bids.
- C. Timber Sale Boundary Map.

IT IS RECOMMENDED THAT THE COMMISSION:

- 1. FIND THAT AN ENVIRONMENTAL ANALYSIS DOCUMENT (TIMBER HARVEST PLAN) WAS PREPARED AND CERTIFIED FOR THIS PROJECT BY THE CALIFORNIA DEPARTMENT OF FORESTRY UNDER ITS CERTIFIED PROGRAM (14 CAL. ADM. CODE 15251(a)), THAT THE STATE LANDS COMMISSION'S STAFF HAS REVIEWED SUCH DOCUMENT AND THAT THE CONDITIONS AS SPECIFIED IN 14 CAL. ADM. CODE 15253(b) HAVE BEEN MET.
- 2. DETERMINE THAT THE PROJECT, AS APPROVED, WILL NOT HAVE A SIGNIFICANT EFFECT ON THE ENVIRONMENT.
- 3. ACCEPT THE BID IN THE AMOUNT OF \$32,978 AND AUTHORIZE ENTERING INTO A TIMBER SALE AGREEMENT WITH STENBERG ENTERPRISES FOR THE SALE OF 202,000 BOARD FEET OF SAWTIMBER IN N1/2 NW1/4 SECTION 36, T16N, R9W, MDM, LAKE COUNTY, UPON PAYMENT IN FULL OF THE TOTAL BID PRICE AND FURNISHING A PERFORMANCE BOND IN THE AMOUNT OF \$2,000.