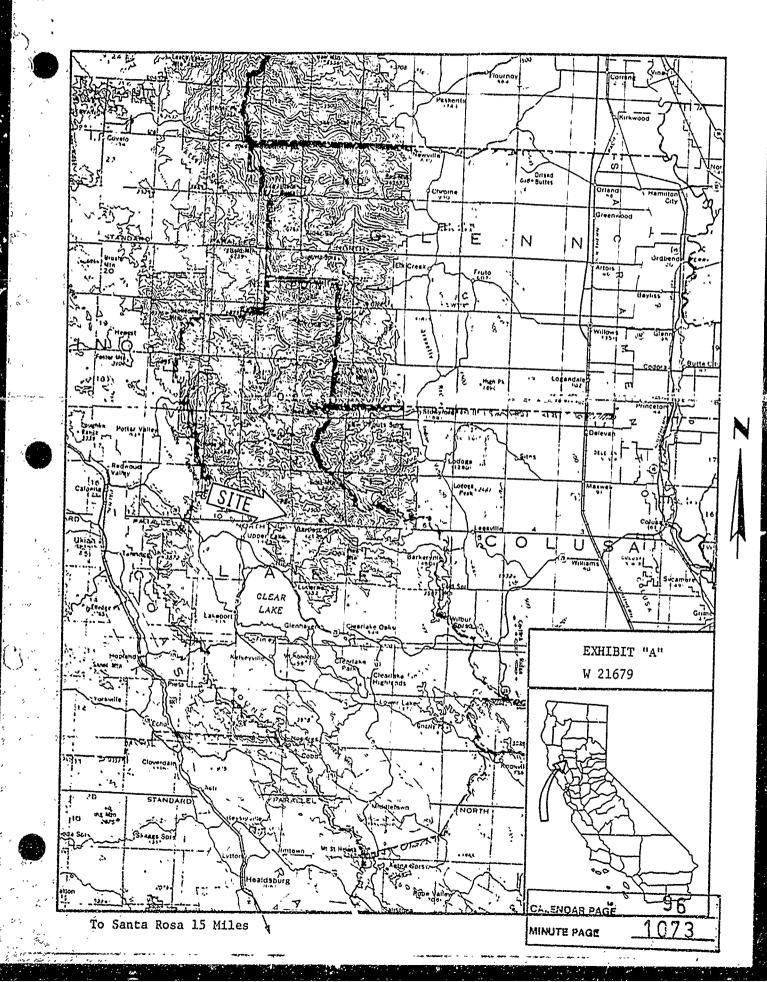

## TIMBER SALE AGREEMENT IN LAKE COUNTY

In furtherance of the timber management program endorsed at the May, 1980 Commission meeting, the staff has prepared a harvest plan and solicited sealed bids for the sale of 202,000 board feet of commercial sawtimber within a 20-acre portion of State school land, six airline miles northeast of Upper Lake in Lake County.

The sale was advertised in April in local newspapers and notices sent to a mailing list of over 80 operators in Northern California. One bid was received as shown on the attached Exhibit "C", at \$12,978 submitted by Stenberg Enterprises. The bid was at the appraised value determined by staff in March 1984.