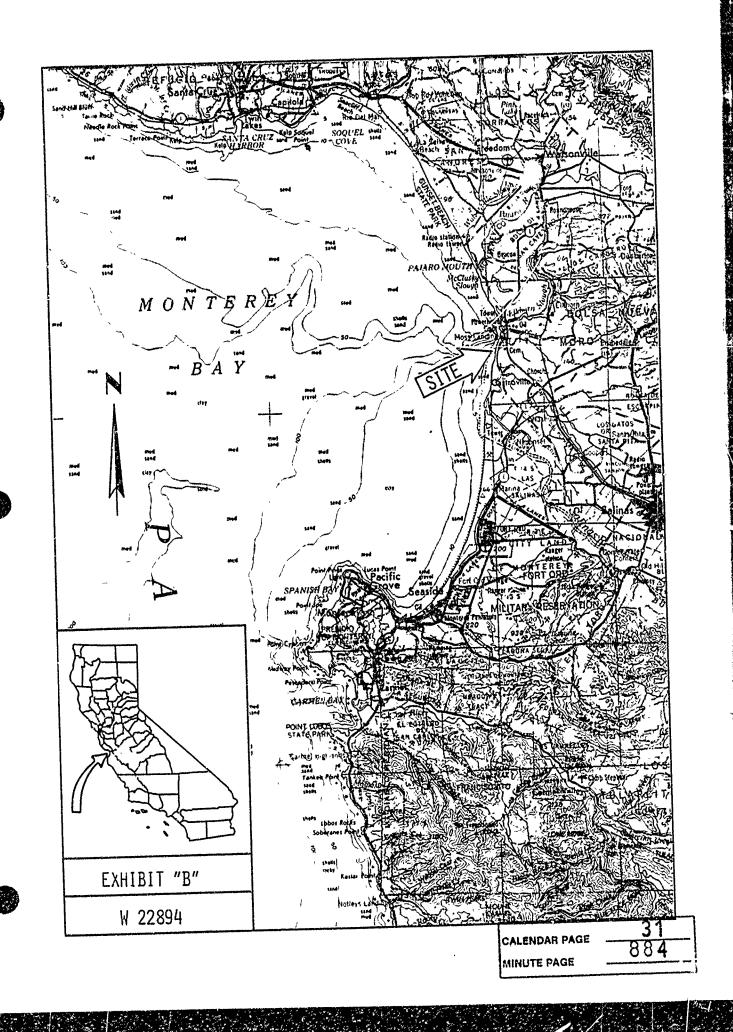

Salinas, California 93902

AREA, TYPE LAND AND LOCATION:

A 0.413-acre parcel of tide and submerged land in the Salinas River at Potrero Road,

near Moss Landing, Monterey County.

LAND USE:

Replacement and maintenance of Potrero Road, culvert and tide gate structure,

#### APPROVALS OBTAINED:

United States Army Corps of Engineers, California Coastal Commission and Department of Fish and Game.

EXHIBITS:

- A. Land Description.
- B. Location Map.
- C. Negative Declaration.