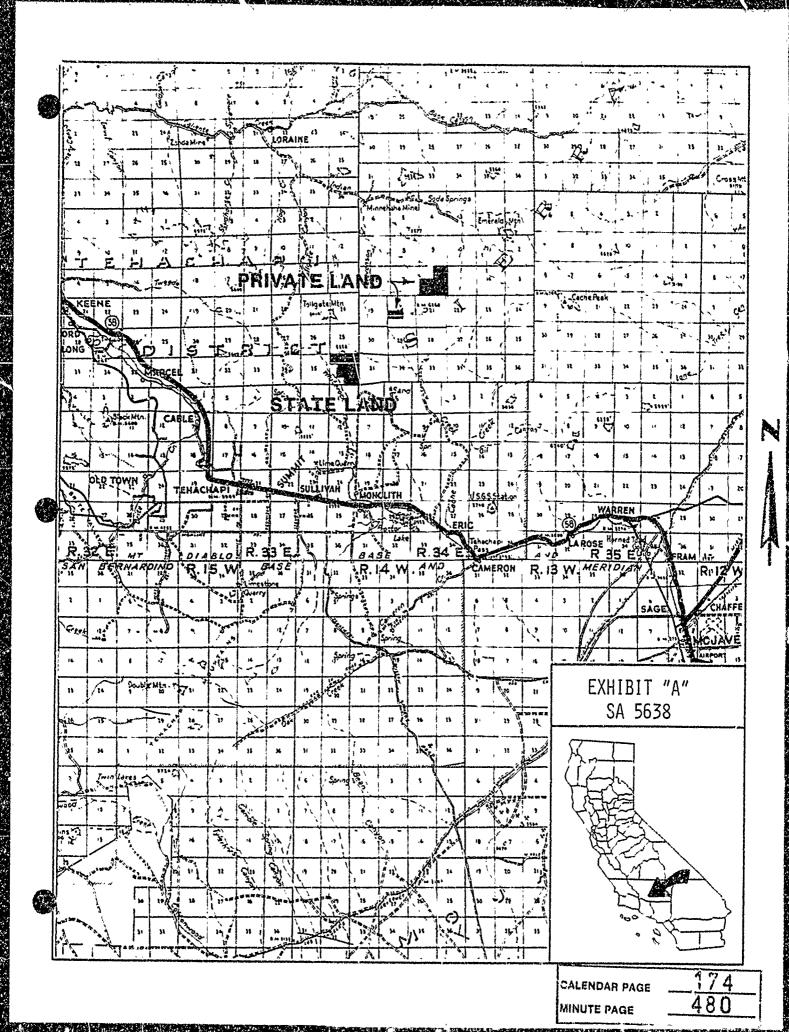

The State presently owns and holds as State school lands 480 acres in Kern County, described as the E½ and NE½ of the SW½, and the N½ of the NW½, and the SE½ of the NW½ of Section 36, T31S, R33E, MDM. The parcel is landlocked and lies approximately five miles north of the town of Tehachapi. With adequate access, the parcel would have long range recreational subdivision potential. ACI Campgrounds operates a facility in the immediate vicinity.

Dynasonics, a Minnesota Corporation doing business in California, has expressed interest in acquiring the property by means of exchange. The corporation has offered to dead to the State the St and the NEt of Section 16, and the Nt of the SWt of Section 20, T31S, R34E, MDM, Kern County, totalling 560 acres. The State already owns the NWt of Section 16, T31S, R34E. Dynasonics will also convey deeded access to Section 16. These parcels are somewhat more remote than the State parcel, but offer certain advantages to the State. These are:

AB 884:

N/A.

EXHIBITS:

A. Location Map.

B. Negative Declaration.

Project Location: Approximately 9 miles nurtheasterly of the Town of Tehachapi,

Kern County,

Project Description: The State to convey approximately 480 acres to Dynasonics

Corporation in exchange for approximately 560 acres for