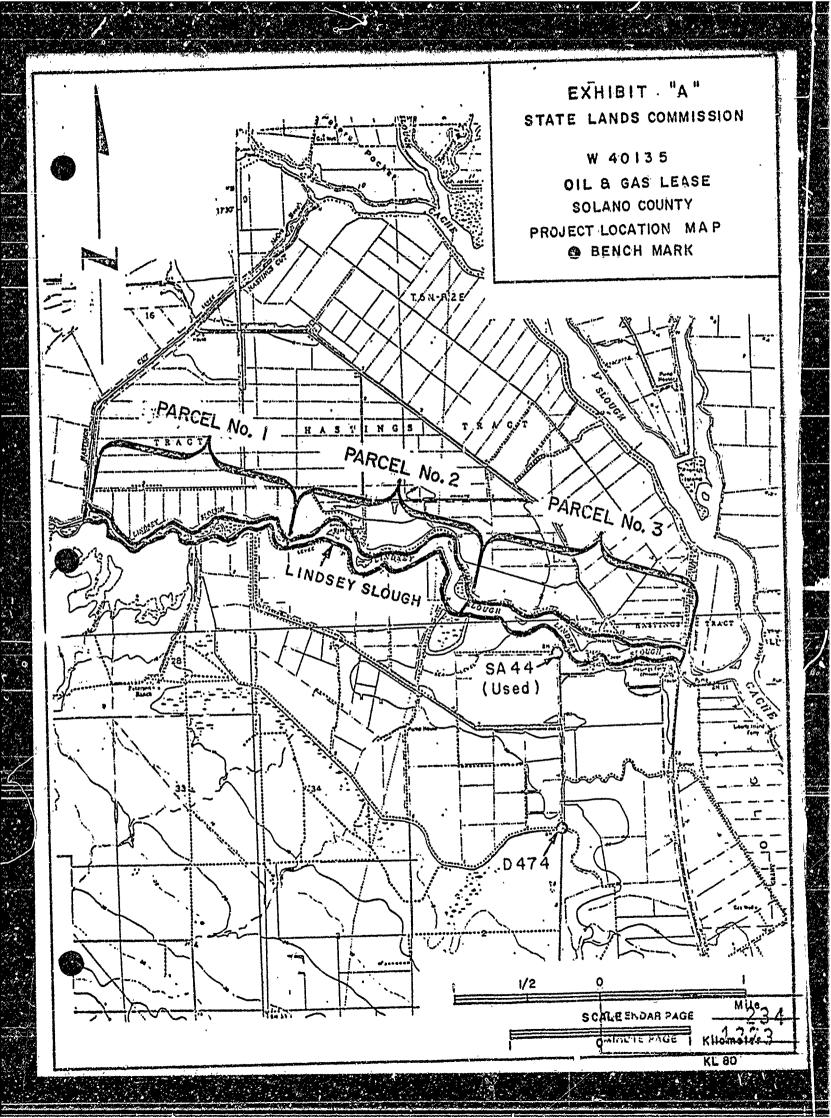

# PROPOSED OIL AND GAS LEASES TO BE OFFERED WITHIN A PORTION OF LINDSEY SLOUGH

APPLICANT:

McCulloch Oil and Gas Corporation

10880 Wilshire Blvd. Los ingeles, CA 90024

AREA, LAND TYPE AND LOCATION:

Tide and submerged lands within the bed

of Lindsey Slough (see Exhibit "A" - location

map), Solano County.

Parcel No. 1 - 86.27 acres Parcel No. 2 - 152.22 acres Parcel No. 3 - 175.52 acres

Total

414.01 acres

#### PROPOSED ACTION:

Lease the subject lands (see Exhibit "B" - Land Descriptions) for extraction of oil and gas pursuant to competitive public bid. Each of the three parcels would be leased separately. Access to each parcel would be from the uplands surrounding the slough. The successful bidders would be slant drilling into the State parcels at depths greater than 500' below the surface.

**EXHIBITS:** 

A. Location Map

B. Land DescriptionsC. Negative Declaration