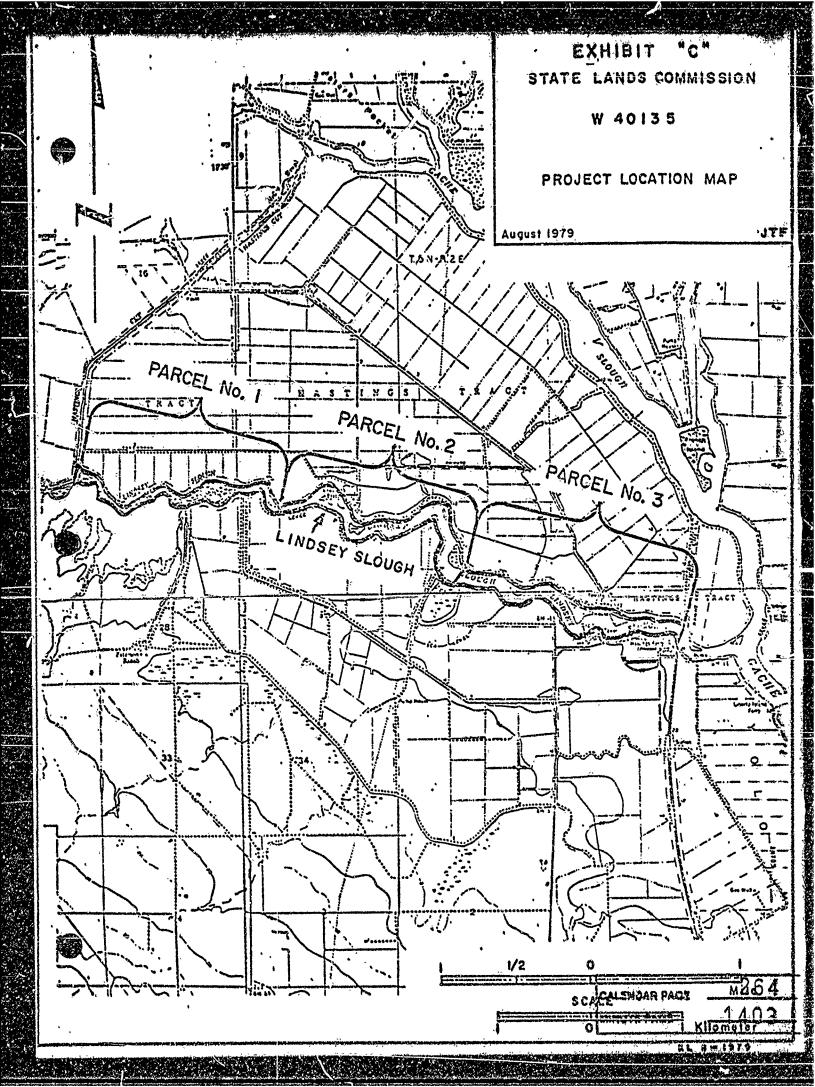

# PROPOSED OIL AND GAS LEASES TO BE OFFERED WITHIN A PORTION OF LINDSEY SLOUGH

APPLICANT:

McCulloch Oil and Gas Corporation

10880 Wilshire Blvd. Los ingeles, CA 90024

AREA, LAND TYPE AND LOCATION:

Tide and submerged lands within the bed

of Lindsey Slough (see Exhibit "A" - location

map), Solano County.

Parcel No. 1 - 86.27 acres Parcel No. 2 - 152.22 acres Parcel No. 3 - 175.52 acres

Total

414.01 acres

#### PROPOSED ACTION:

Lease the subject lands (see Exhibit "B" - Land Descriptions) for extraction of oil and gas pursuant to competitive public bid. Each of the three parcels would be leased separately. Access to each parcel would be from the uplands surrounding the slough. The successful bidders would be slant drilling into the State parcels at depths greater than 500' below the surface.

**EXHIBITS:** 

A. Location Map

B. Land DescriptionsC. Negative Declaration