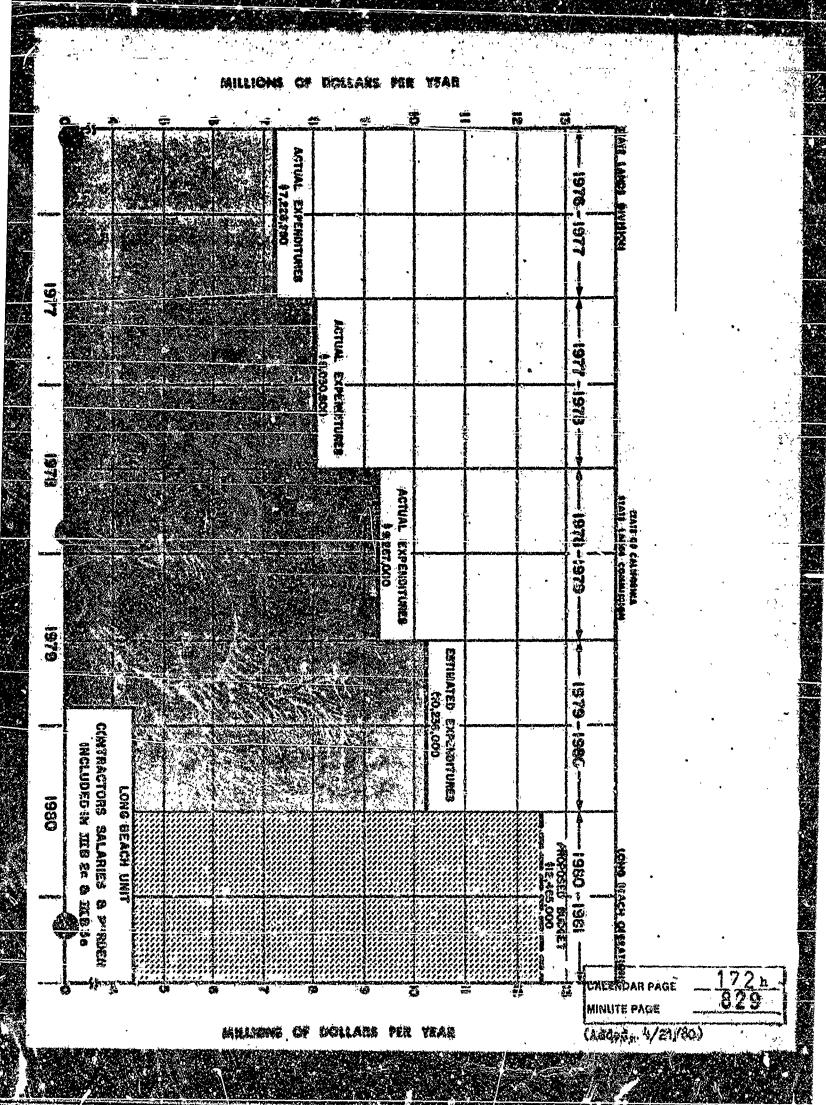

The proposed Plan provides for continued development of the Long Beach Unit and the orderly operation and maintenance of necessary facilities. In order to accomplish the proposed development and to manage, operate and maintain the various existing facilities, a Budget totalling \$116,821,000 has been prepared. The Budget provides \$21,665,000 for capital investment, \$90,980,000 for expense and \$4,176,000 for administrative overhead.

Investment funding includes \$19,475,000 to drill 40 new wells, \$915,000 for injection well conversions and \$1.275,000 for field and well facilities. Expense funding provides \$77,720,000 for operating, \$6,147,000 for administrative and \$813,000 for other expense. \$6,300,000 is provided for taxes, licenses and assessments levied by the City of Long Beach, the County of Los Angeles and the State.

This budget provides for operating 7 drilling rigs to drill new wells and redrill and workover existing wells. Most items were funded with what appeared to be adequate increases for inflation at the time the budget was being prepared early this year. Recent consumer price indices, however, indicate that some of these funds may prove to be low. In addition, the unit cost of purchased electricity already exceeds the figure used in preparing the budget. The factor used for wage increases also appears low based on federal guidelines and recent union contract settlements. There is therefore a strong possibility that additional funds may be required if the level of activity provided for in the Plan is to be maintained.

The Commission's staff has worked in cooperation with representatives of the City of Long Beach, during the preparation of the 1980-1981 Plan and Budget, in determining that each planned project is necessary and that the budget funding recommended presents a reasonable estimate of future costs. Exhibit "A", which is a part of this Calendar Item, graphically provides additional economic information.