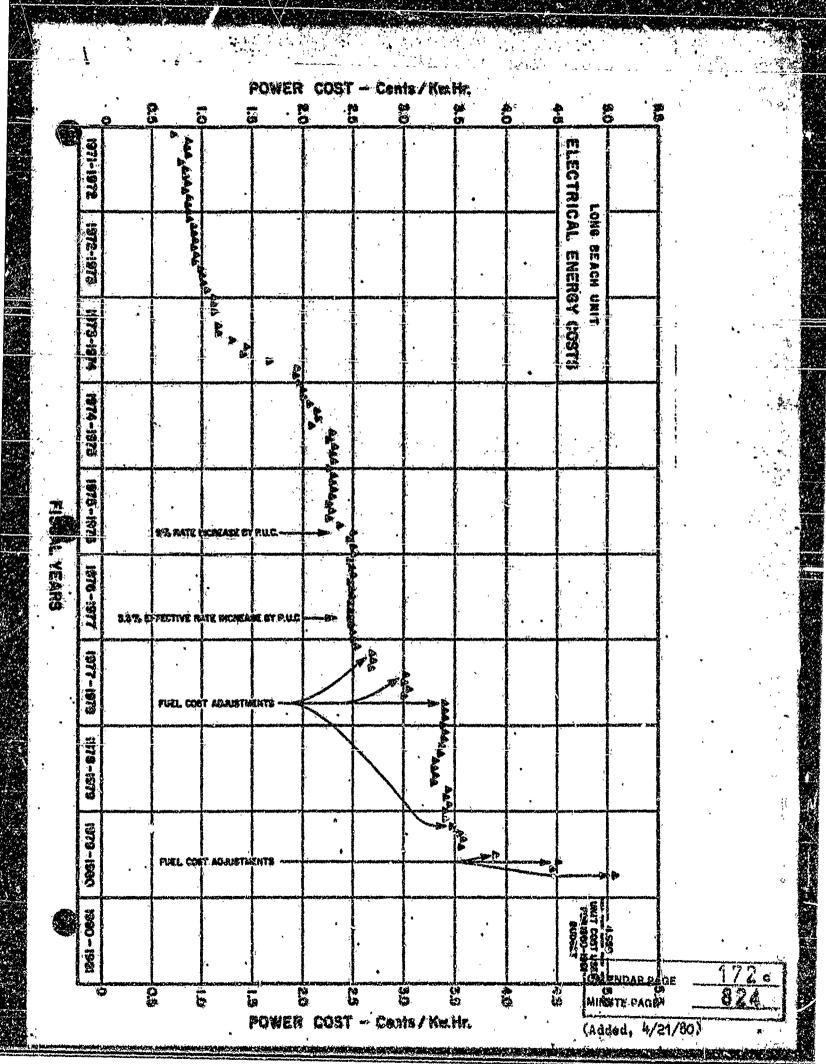

This budget provides for operating 7 drilling rigs to drill new wells and redrill and workover existing wells. Most items were funded with what appeared to be adequate increases for inflation at the time the budget was being prepared early this year. Recent consumer price indices, however, indicate that some of these funds may prove to be low. In addition, the unit cost of purchased electricity already exceeds the figure used in preparing the budget. The factor used for wage increases also appears low based on federal guidelines and recent union contract settlements. There is therefore a strong possibility that additional funds may be required if the level of activity provided for in the Plan is to be maintained.

The Commission's staff has worked in cooperation with representatives of the City of Long Beach, during the preparation of the 1980-1981 Plan and Budget, in determining that each planned project is necessary and that the budget funding recommended presents a reasonable estimate of future costs. Exhibit "A", which is a part of this Calendar Item, graphically provides additional economic information.