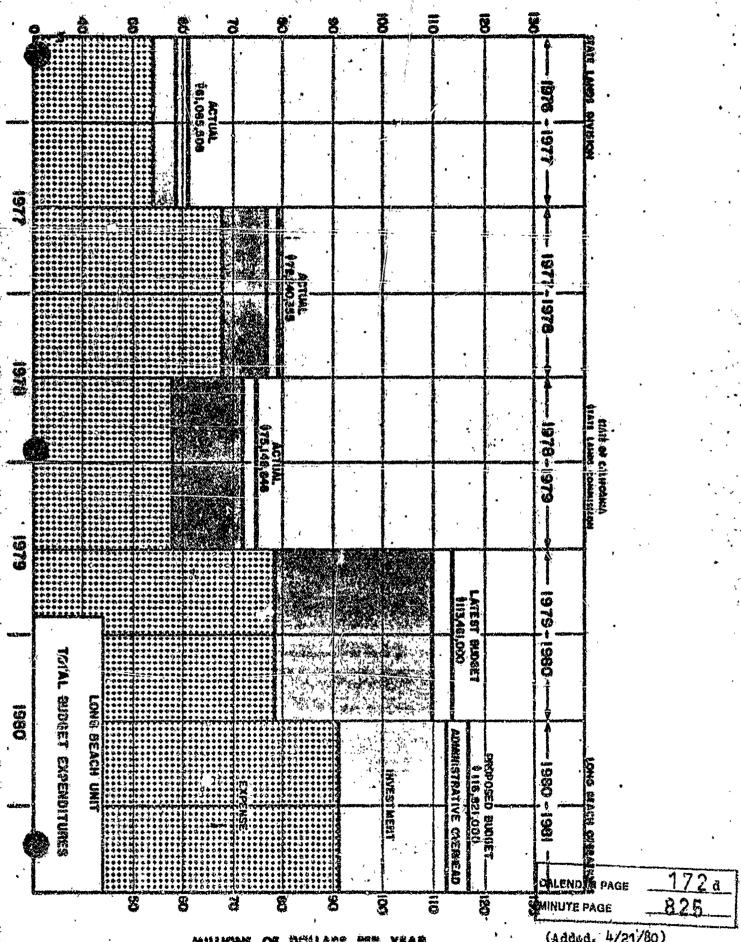

The proposed Plan provides for continued development of the Long Beach Unit and the orderly operation and maintenance of necessary facilities. In order to accomplish the proposed development and to manage, operate and maintain the various existing facilities, a Budget totalling \$116,821,000 has been prepared. The Budget provides \$21,665,000 for capital investment, \$90,980,000 for expense and \$4,176,000 for administrative overhead.

Investment funding includes \$19,475,000 to drill 40 new wells, \$915,000 for injection well conversions and \$1.275,000 for field and well facilities. Expense funding provides \$77,720,000 for operating, \$6,147,000 for administrative and \$813,000 for other expense. \$6,300,000 is provided for taxes, licenses and assessments levied by the City of Long Beach, the County of Los Angeles and the State.

The Commission's staff has worked in cooperation with representatives of the City of Long Beach, during the preparation of the 1980-1981 Plan and Budget, in determining that each planned project is necessary and that the budget funding recommended presents a reasonable estimate of future costs. Exhibit "A", which is a part of this Calendar Item, graphically provides additional economic information.