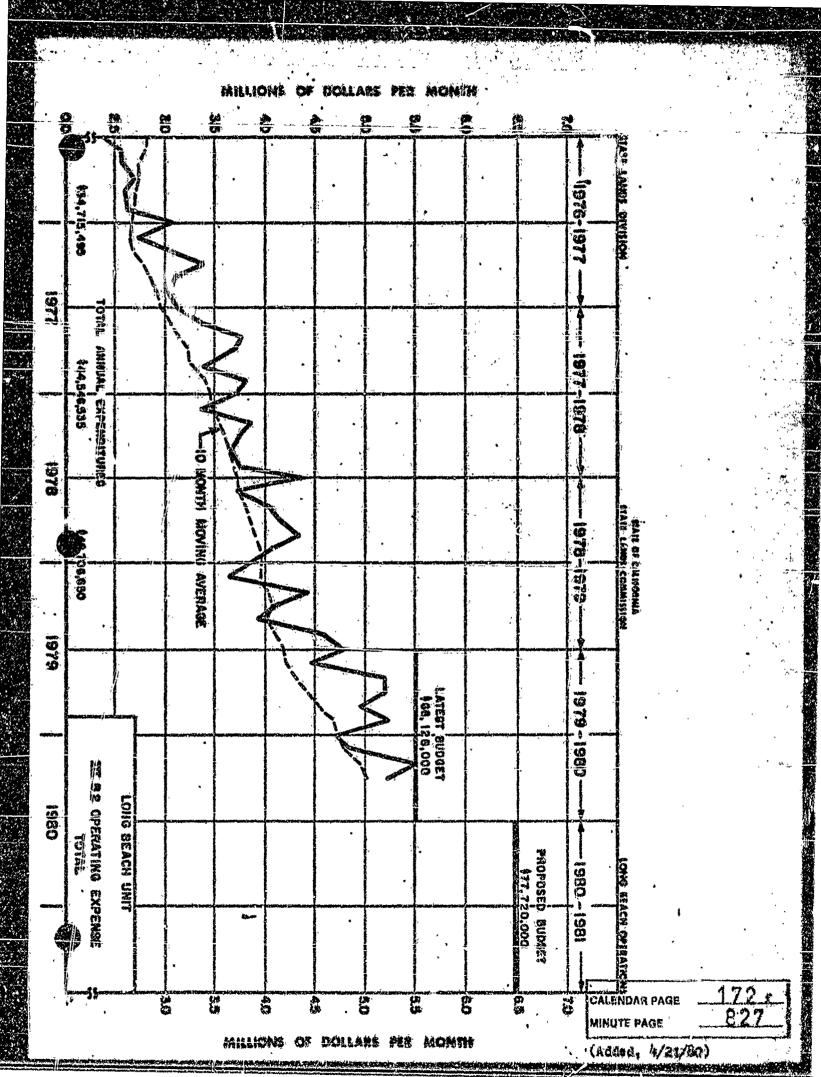

This budget provides for operating 7 drilling rigs to drill new wells and redrill and workover existing wells. Most items were funded with what appeared to be adequate increases for inflation at the time the budget was being prepared early this year. Recent consumer price indices, however, indicate that some of these funds may prove to be low. In addition, the unit cost of purchased electricity already exceeds the figure used in preparing the budget. The factor used for wage increases also appears low based on federal guidelines and recent union contract settlements. There is therefore a strong possibility that additional funds may be required if the level of activity provided for in the Plan is to be maintained.

The Commission's staff has worked in cooperation with representatives of the City of Long Beach, during the preparation of the 1980-1981 Plan and Budget, in determining that each planned project is necessary and that the budget funding recommended presents a reasonable estimate of future costs. Exhibit "A", which is a part of this Calendar Item, graphically provides additional economic information.