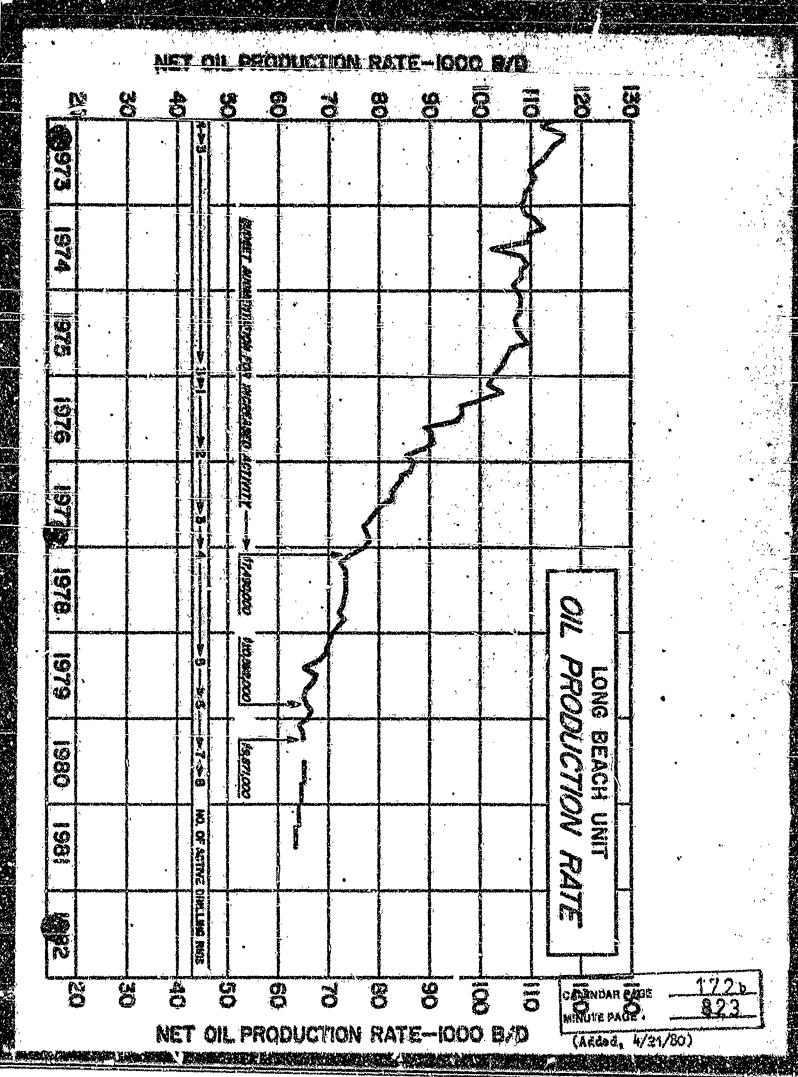

The Economic Projections, Exhibits C-3 and C-4, show estimated annual crude oil production of 23.5 million barrels.

A 52, 57, 58

S 27, 31

CALEN

LENDAR FACE 171 NUTE PAGE 820

The Commission's staff has worked in cooperation with representatives of the City of Long Beach, during the preparation of the 1980-1981 Plan and Budget, in determining that each planned project is necessary and that the budget funding recommended presents a reasonable estimate of future costs. Exhibit "A", which is a part of this Calendar Item, graphically provides additional economic information.