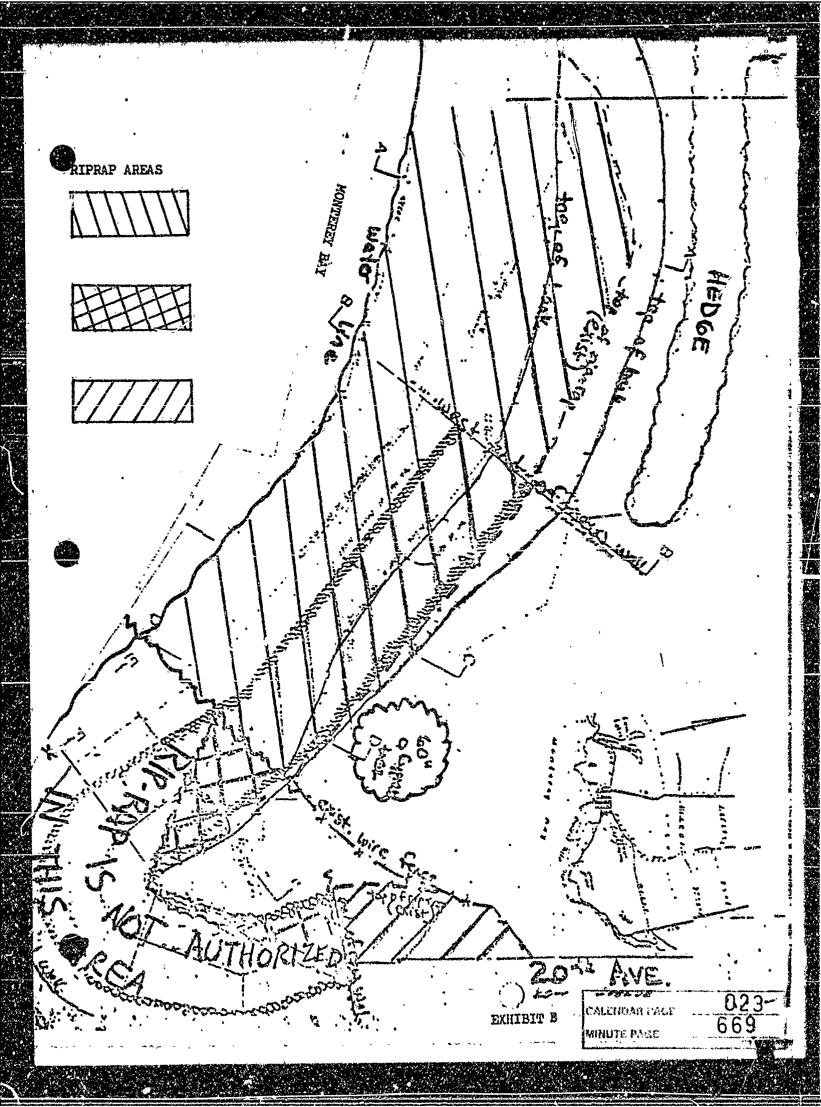

### CALENDAR ITEM

C5.

4/80 W 22414 Maricle PRC 5814

GENERAL PERMIT - PROTECTIVE STRUCTURE USE

Sisters of the Sacred Names of Jesus and Mary,

a California non-profit corporation, dba

APPLICANT:

Sisters of the Holy Names 2-1918 East Cliff Drive

Santa Gruz, California 95062

AGENT:

Bowman and Williams, Consulting Engineers 1011 Cedar Street

Santa Cruz, California 95061

AREA, TYPE LAND AND LOCATION:

Undetermined area, tide and submerged land, Monterey Bay, Santa Cruz County. The use area may possible occupy 0.12 acre of State

property.

LAND USE:

Reconstruction of existing rip-rap, for

bluff protection.

TERMS OF PROPOSED PERMIT:

25 years from April 24, Initial Period:

1980.

No monetary consideration required, public CONSIDERATION:

### CHAENDAR ITEM NO. C5. (CONTD)

- 2. The presently existing rip-rap at this site was placed in February 1978, under a Coastal Commission Emergency Permit. The applicant's proposal is to restack the existing rip-rap and place an additional 700 to 800 tons of rip-rap to protect the bluff.
- 3. Extensive research and a full survey would be required to determine the actual area under the State ownership at this location. The estimated maximum area is 0.12 acces. Until such activities are undertaken, the staff believes that it is in the mutual interests of the applicant and the State Lands Commission to enter into an agreement which permits the project to go forward without prejudice to the rights and title of either party.
- 4. A Negative Declaration was prepared by the County of Santa Cruz, pursuant to CEOA and implementing regulations.
- 5. This project is situated on State land identified as possessing significant environmental values pursuant to P.R.C. 6370.1, and is classified in a use category, Class "C", which authorizes Multiple Use.

# CALENDAR ITEM NO. C5. (CONTD)

FURTHER APPROVALS REQUIRED:

United States Corps of Engineers.

EXHIBITS:

- Location Map. B. Site Map.
- Negative Declaration and Initial Study.