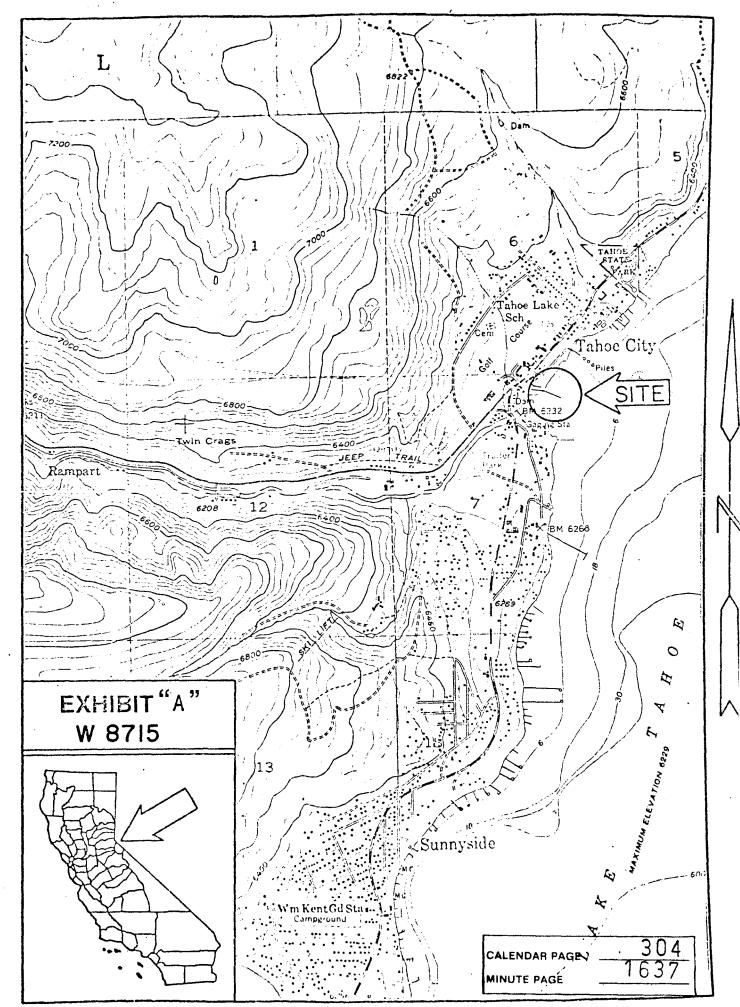

AREA, TYPE LANDS AND LOCATION:

A 0.375 acre parcel, twenty-four 0.02884 acre circular parcels, each 40 feet in diameter aggregating 0.692 acre, and a 0.218 acre parcel, all totalling 1.285 acres of submerged lands in Lake Tahoe at Tahoe City, Placer County.

## CALENDAR ITEM NO. 51. (CONTD)

Applicant has failed to return said executed lease rental payment, or otherwise cooperate and respond to staff's numerous phone and personal contacts.

EXHIBIT: A. Location Map.