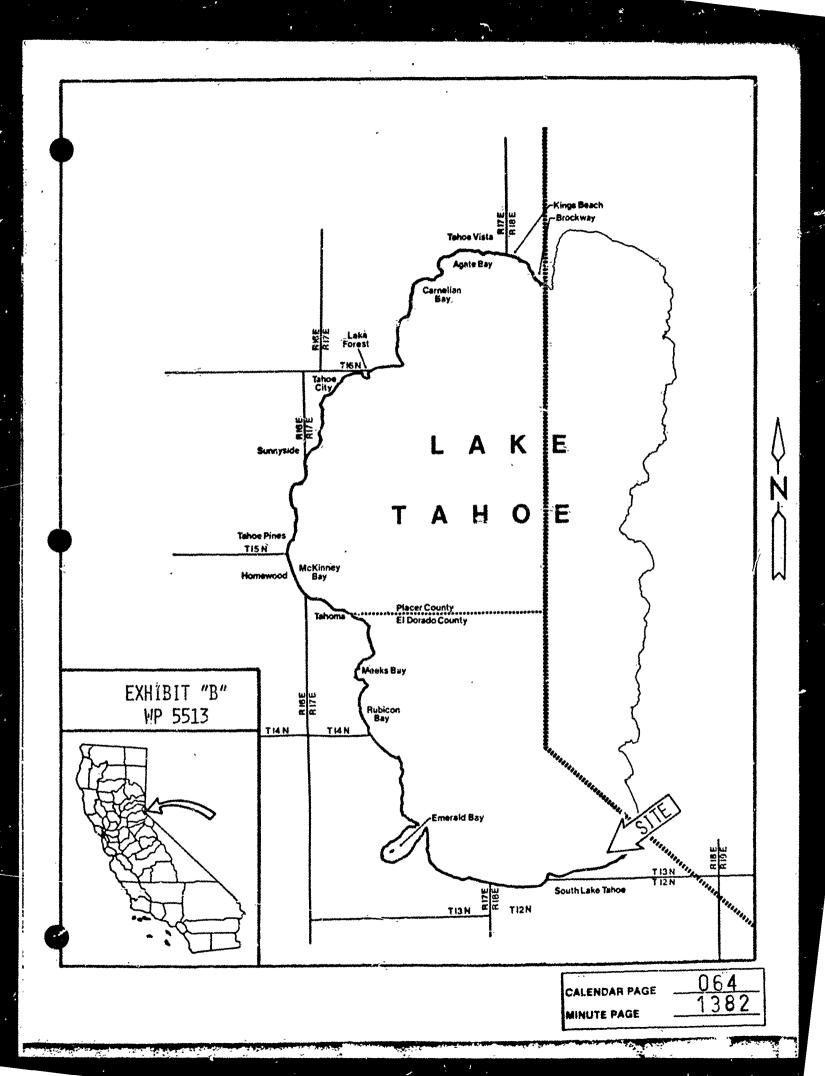

EXHIBITS:

- Land Description. B. Location Map.
- Notice of Determination and Negative Declaration.

กลอ CALÈNDAR PAGE MINUTE PAGE

### LAND DESCRIPTION

WP 5513

Seventy-three parcels of land in the bed of Lake Tahoe, El Dorado County, State of California, described as follows:

## PARCEL 1 - Pier and Walkway

COMMENCING at a 2-inch capped iron pipe, being the northwest corner of the southeast quarter of the northeast quarter of Section 33, T13N, R18E, MDM, as said point is described in Grant Deed recorded May 9, 1963, in Book 636, page 236, Official Records of El Dorado County; thence N 0° 41' 30" W 139.40 feet; thence \$ 82° 37' 33" W 190.58 feet to the TRUE POINT OF BEGINNING of this description; thence the following five courses: