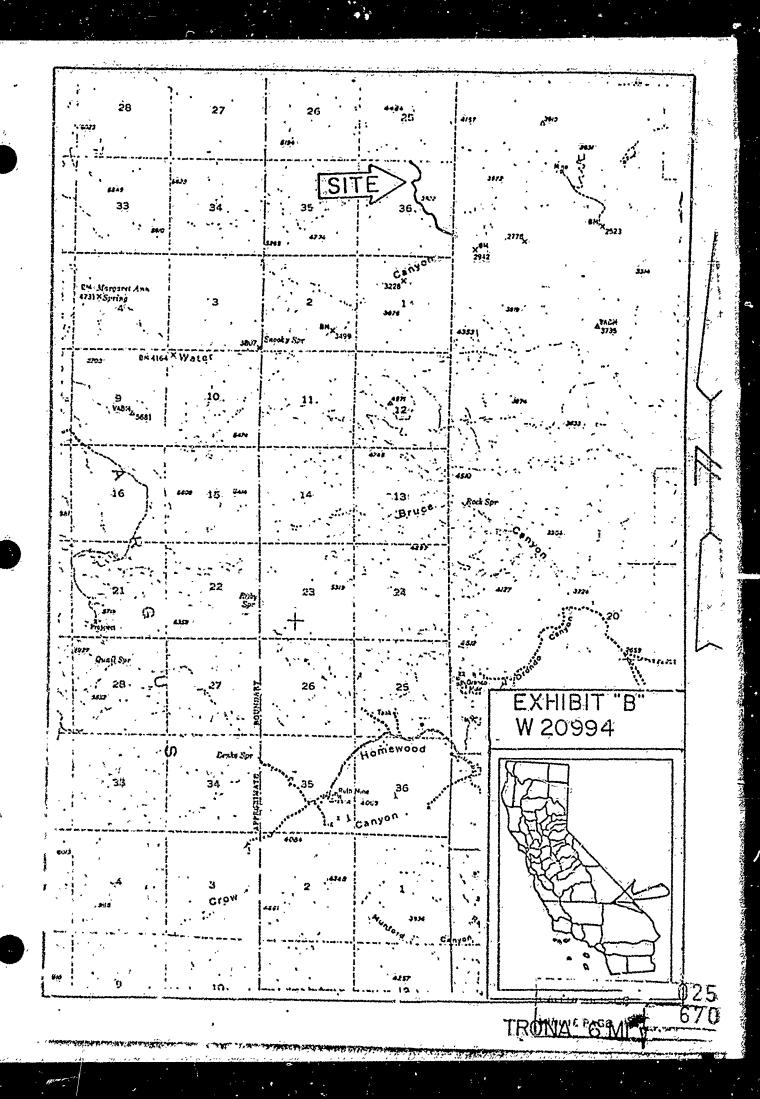

OTHER PERTINENT INFORMATION:

The applicant has acquired and submitted a \$200 certificate of deposit to satisfy the surety requirement.

EXHIBITS:

A. Land Description. B. Location Map.

IT IS RECOMMENDED THAT THE COMMISSION AUTHORIZE THE AMENDMENT OF PRC 5539.2 REPLISING THE SURETY BOND OF \$1,000 WITH A TIME CERTIFICATE IN THE AMOUNT OF \$200 WITH ALL OTHER TERMS OF SAID LEASE PRC 5539.2 TO REMAIN IN FUEL FORCE AND EFFECT.

## EXHIBIT "A"

W 20994

A strip of land, 10 feet wide, situate in the East half of Section 36, T22S, R42E, 1904, Inyo County, California, the centerline of said strip being the center of an unnamed intermittent drainage as shown on that Geological Topographic map entitled, "Trona, California, 1949", more particularly described as follows:

BEGINNING at a point on the north line of above mentioned Section 36, and the centerline of said drainage, said point being west along said north line 2600 feet more or less from northeast corner of said Section 36; thence southeasterly along drainage 5200 feet more or less to the easterly line of said Section 36 and end of centerline.