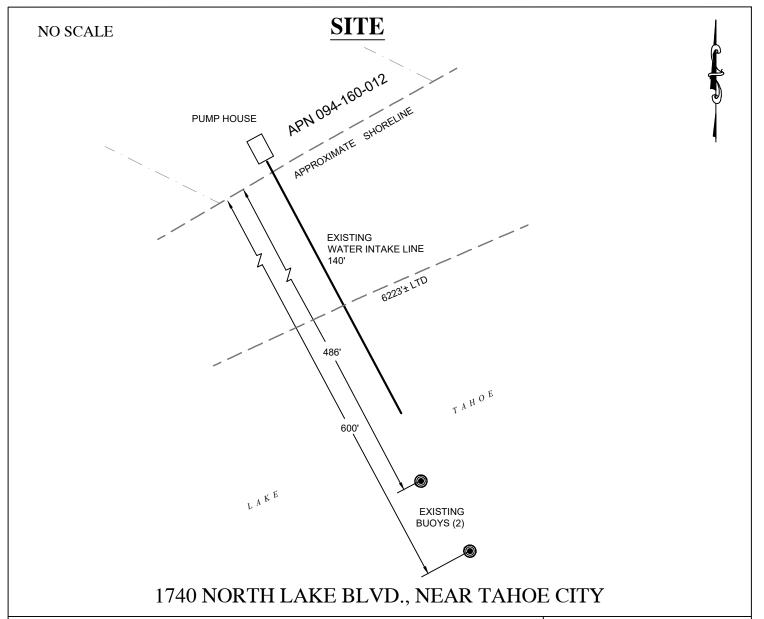

### AREA, LAND TYPE, AND LOCATION:

Sovereign land in Lake Tahoe, adjacent to 1740 North Lake Boulevard, Tahoe City, Placer County.

#### **AUTHORIZED USE:**

Continued use and maintenance of two mooring buoys and freshwater intake pipeline.

# **Exhibit A**

PRC 8515.1 LASH APN 094-160-012 GENERAL LEASE -PLACER COUNTY