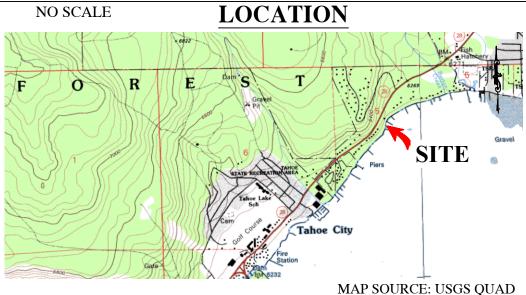

### AREA, LAND TYPE, AND LOCATION:

Sovereign land in Lake Tahoe, adjacent to 1740 North Lake Boulevard, Tahoe City, Placer County.

# **Exhibit A**

PRC 8515.1 LASH APN 094-160-012 GENERAL LEASE -PLACER COUNTY